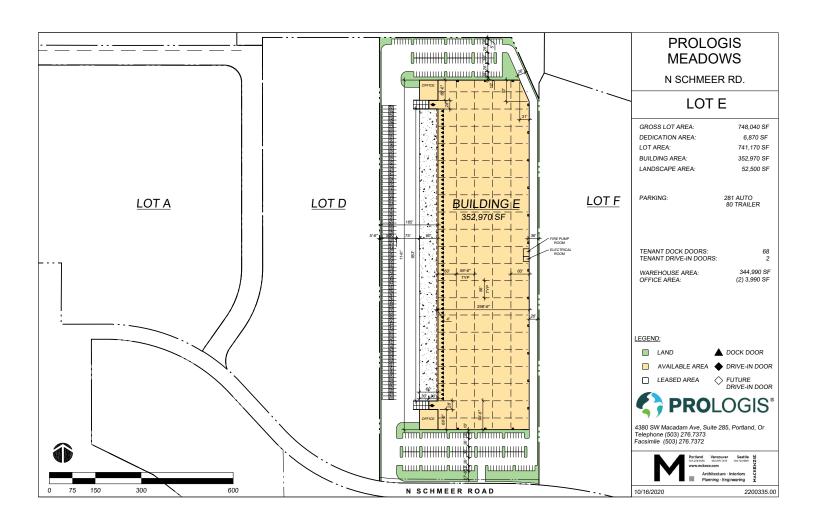

### **FACILITY**

- Of the 1,850,000 SF proposed, ±352,970 SF remains developable and divisible to ±100,000 SF
- Flexible site plan accommodating a wide variety of uses, and finishes, suited to each tenant's needs
- State-of-the-art features and finishes, including 36' clear height
- · Auto and trailer parking