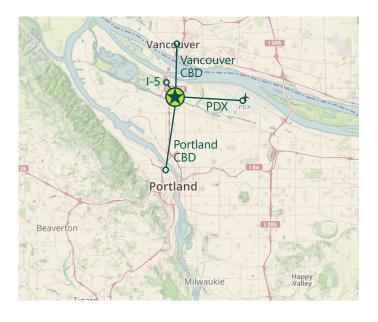

## **LOCATION**

- Located just miles from Downtown Portland, Portland International Airport, and Downtown Vancouver, Washington
- Excellent proximity to ports in the nearby Rivergate industrial submarket
- 700 yards to MAX Light Rail station and adjacent to 19+ bus stops