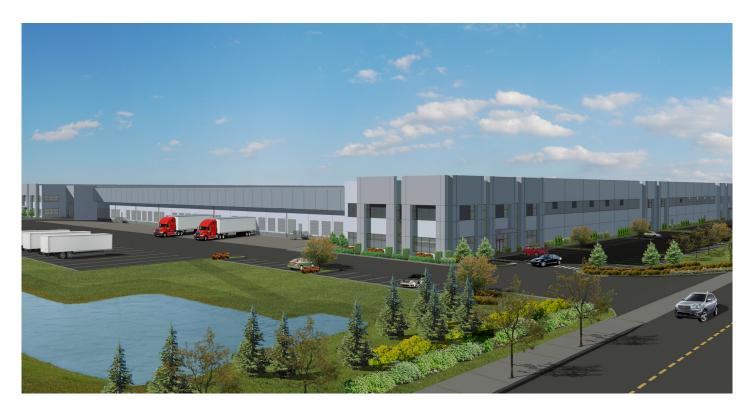

### **FACILITY**

- Of the 1,850,000 SF proposed, ±352,970 SF remains developable and divisible to ±100,000 SF
- Flexible site plan accommodating a wide variety of uses, and finishes, suited to each tenant's needs
- State-of-the-art features and finishes, including 36' clear height
- · Auto and trailer parking

### **ADVANTAGES AND AMENITIES**

- Prologis Meadows is located within the Portland Enterprise Zone, providing real estate and personal tax abatement for 3-5 years. More info at: <a href="mailto:rb.gv/3blp68">rb.gv/3blp68</a>
- Also specially designated as an E-Commerce Zone with additional abatements specific to to the e-commerce industry. More info at: <a href="mailto:rb.gy/zazmni">rb.gy/zazmni</a>