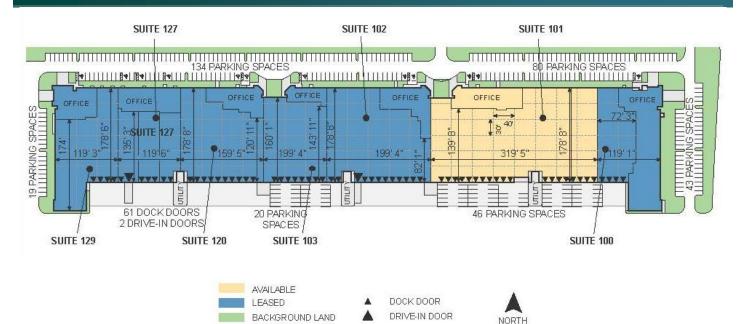

### **FACILITY**

- ±56,800 SF available; inclusive of ±5,470 SF of office
- Warehouse area 100% HVAC
- 24' Clear height
- 19 Dock doors
- Column spacing 40' X 30'
- Rear loading / Shared truck court
- Available January 2023
- Click here to learn more