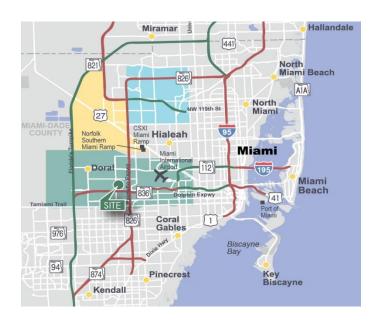

### **LOCATION**

- Easy access to Miami International Airport and Port Miami
- Direct access to 836 (Dolphin Expressway), with easy access to 826 (Palmetto Expressway), and Florida's Turnpike