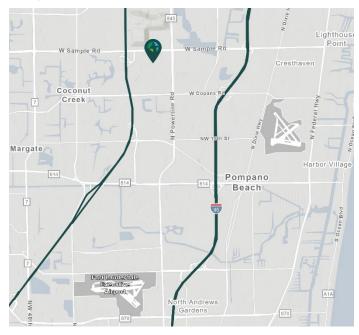

# **LOCATION**

- Located on the east side of NW 27<sup>th</sup> Avenue (Blount Road), between Copans Road and Sample Road
- Strategically located between Interstate 95 and the Florida Turnpike