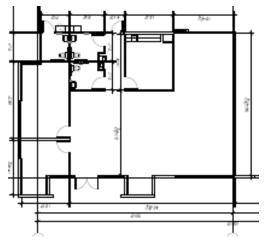

## **FACILITY**

- Suite 106
- 81,692 SF total building size
- 18,440 SF
- 6 dock high doors
- 2,107 SF Office
- 30' clear ceiling height
- ESFR sprinkler system
- 170' truck court depth
- 84 total parking stalls
- 45' x 50' typical column spacing
- Available October 1, 2024

# 2,107 SF Office

Chris Metzger, SIOR

chris.metzger@cushwake.com ph +1 954 771 0800 cell +1 954 415 9155 225 NW Mizner Boulevard Suite 300 Boca Raton, FL 33432 USA