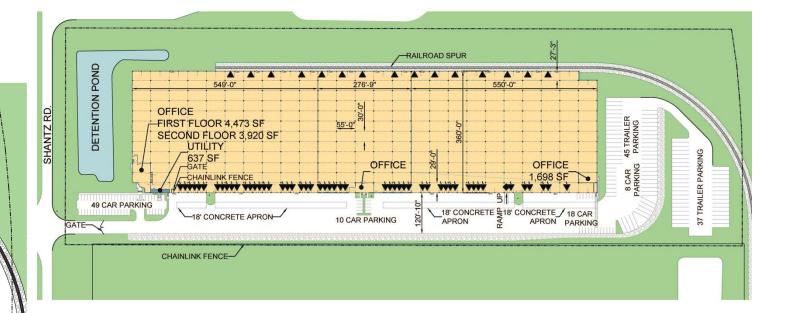

### FACILITY

- ±497,000 SF available; inclusive of ±12,012 SF of office
- 31' clear height
- 66 dock-high doors
- 1 drive-in door
- 85 parking spaces
- 82 trailer parking spaces

#### LEGEND:

- Dock position
- Dock position w/ leveler
- Drive-in door
- Available
- Leased
- Land
- Water