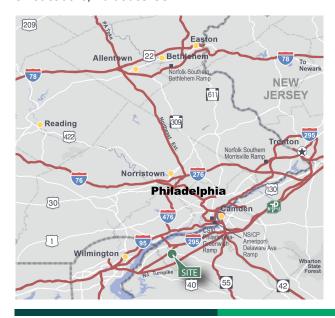

### **LOCATION**

- Immediate access to NJ Turnpike Exit 2 and Exit 11 of I-295
- Direct access to Commodore Barry Bridge via Route 322
- 15 miles from Philadelphia International Airport
- ± 25 miles from Center City Philadelphia and Phila Port