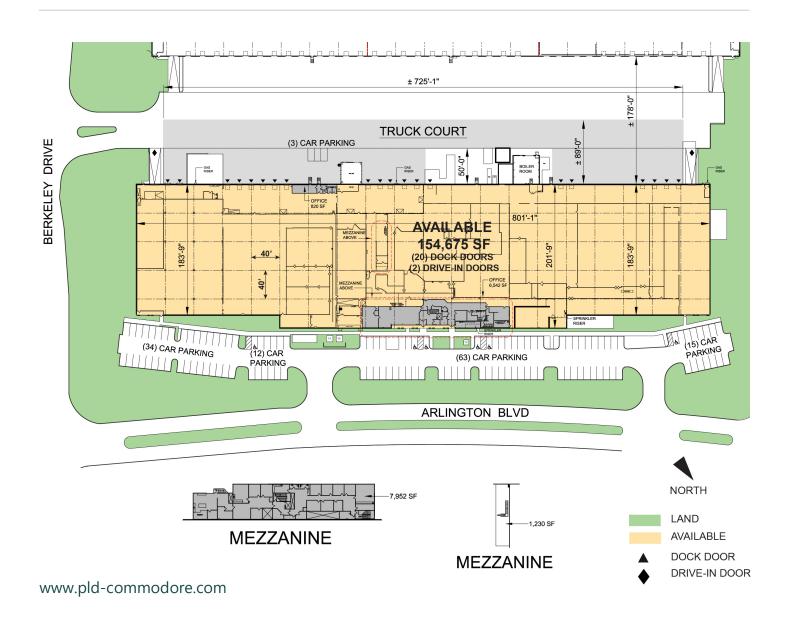

#### **FACILITY**

- 154,675 SF total building size
- 154,675 SF available space
- 7,362 SF office plus 9,182 SF mezzanine
- 40' x 40' column spacing
- 20 dock doors
- 2 drive-in doors
- 127 car parking spaces
- Power 500 amps, 3 phase, 277/480 volt
- LED lighting