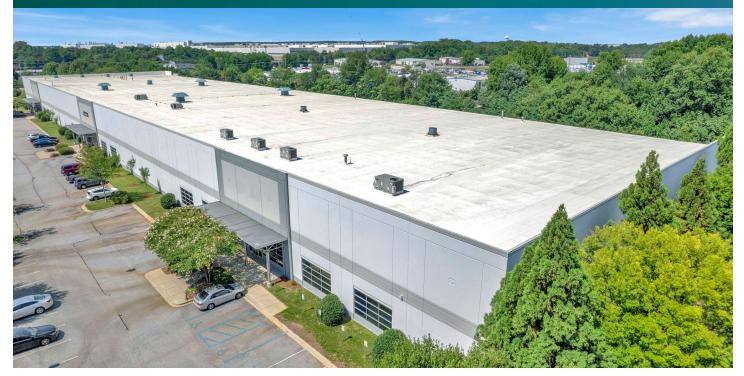

## 81,000 SF Industrial Space For Lease

# Prologis Caliber Ridge 125

125 Caliber Ridge Drive, Suite 200 Greer, SC 29651 USA

## FACILITY

- 126,000 total SF
- 81,000 available SF
- 4,097 office SF
- 28' clear height
- 11 dock doors (3 with EOD levelers, 6 with pit levelers)
- 4 drive-in doors
- 45' x 50' column spacing
- 180' building depth
- 122' truck court depth
- Calculated sprinkler system
- Fluorescent lighting
- 1,475 amps available