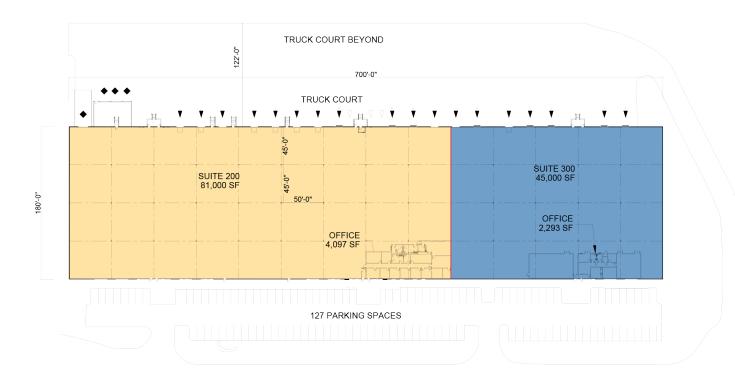

## FACILITY

- 126,000 total SF
- 81,000 available SF
- 4,097 office SF
- 28' clear height
- 11 dock doors (3 with EOD levelers, 6 with pit levelers)
- 4 drive-in doors
- 45' x 50' column spacing
- 180' building depth
- 122' truck court depth
- Calculated sprinkler system
- Fluorescent lighting
- 1,475 amps available