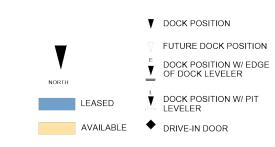

## FACILITY

- 126,000 total SF
- 81,000 available SF
- 4,097 office SF
- 28' clear height
- 11 dock doors (3 with EOD levelers, 6 with pit levelers)
- 4 drive-in doors
- 45' x 50' column spacing
- 180' building depth
- 122' truck court depth
- Calculated sprinkler system
- Fluorescent lighting
- 1,475 amps available