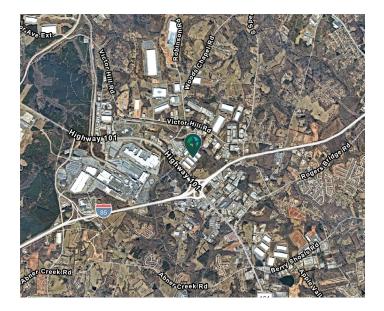

## LOCATION

- 0.5 mile from the Hwy 101 and I-85 Interchange
- Directly across the street from the BMW Manufacturing Plant
- Easy access to Greenville, Spartanburg & GSP Airport