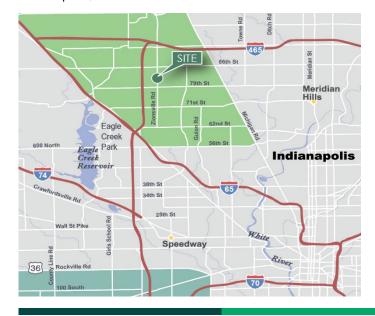

#### **LOCATION**

- Conveniently located in the Park 100 submarket
- Easy access to I-465 and I-65