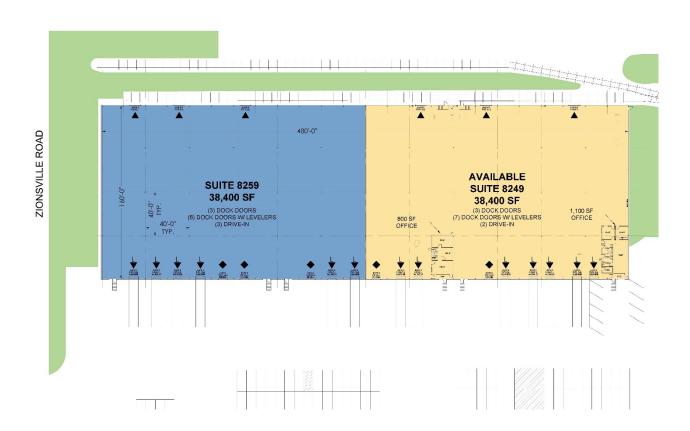

#### **FACILITY**

- 76,800 SF Building
- 38,400 SF Available with 1,100 SF office, 10 dock doors and 2 drive-in doors
- 20' Clear Height

#### **ADVANTAGES AND AMENITIES**

- 160' Building Depth
- Fully sprinklered
- Rail served