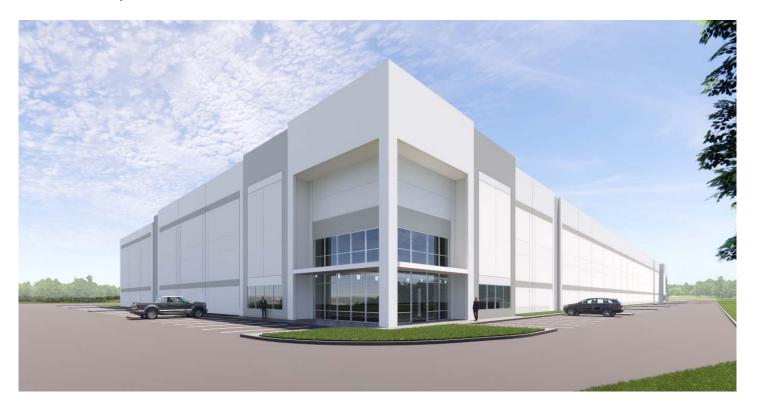

# 65,545-131,089 SF

## **Industrial Space For Lease**

# **Prologis Goodrich**

11710 Goodrich Drive Charlotte, NC 28273 USA

### **FACILITY**

- Up to 131,089 SF build to suit available
- 36' clear
- 185' truck court
- 41 trailer parking spaces
- 85 car parking spaces
- 56' wide x 56'8" deep column spacing with a 60' speed bay
- 60' concrete apron
- Steel Fiber Reduced Joint Slab
- 29 dock doors
- 2 drive-in ramps ( 10' X 12')
- Rear-load facility
- LED warehouse lighting
- Office built to suit customer needs
- Zoned I-2
- Outdoor Storage