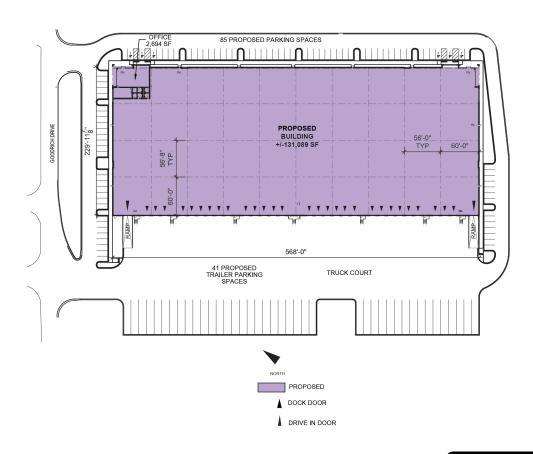

### **FACILITY**

- Up to 131,089 SF build to suit available
- 36' clear
- 185' truck court
- 41 trailer parking spaces
- 85 car parking spaces
- 56' wide x 56'8" deep column spacing with a 60' speed bay
- 60' concrete apron
- Steel Fiber Reduced Joint Slab
- 29 dock doors
- 2 drive-in ramps ( 10' X 12')
- Rear-load facility
- LED warehouse lighting
- Office built to suit customer needs
- Zoned I-2
- Outdoor Storage