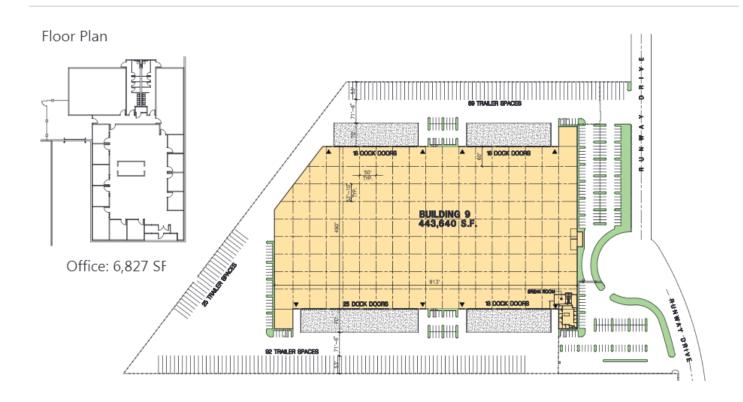

# 443,640 SF

#### **FACILITY**

- ±6,827 SF Office
- 30' Clear Height
- 50' x 52' Column Spacing
- 79 (±9'x10') Dock High Doors
- 8 (±12'x14') Grade Level Doors
- ±70' Concrete Truck Apron
- 2,000 Amps; 277/480 Volts; 3 Phase
- Cross-Load Design
- 194' Truck Court Depth
- 186 Trailer Parking Stalls
- 275 Auto Parking Stalls