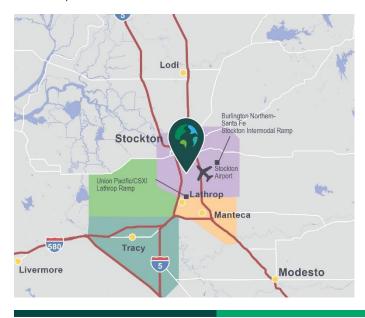

#### LOCATION

- Easy access to I-5 and Highways 120 and 99
- Located within 8 miles of the Port of Stockton, 70 miles from the Port of Oakland and 54 miles from Sacramento.