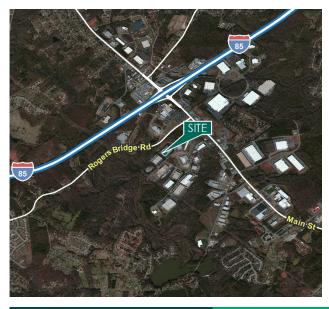

### LOCATION

- Located Less than 2 miles of I-85
- Proximity to BMW's United States manufacturing facility