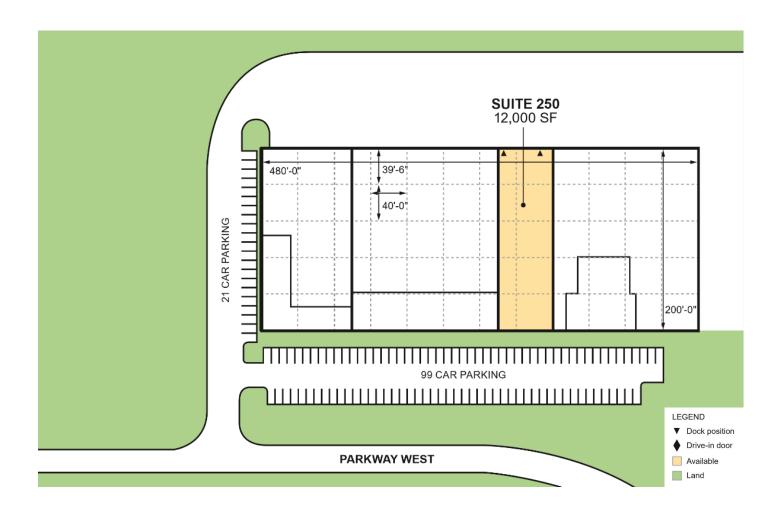

### FACILITY

- 96,000 Total SF
- 12,000 available SF
- Office built to suit
- 24' clear height
- 2 dock doors with pit levelers
- ESFR sprinkler system
- 40' x 40' column spacing
- 200' building depth
- 200 amps, 480 volt, 3-phase power