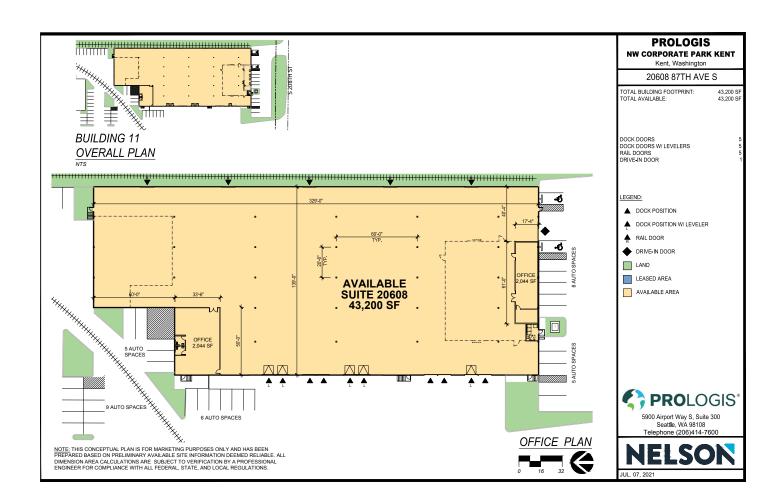

## **FACILITY**

- 43,200 SF total
- 2,780 SF office
- 10 DH doors
- 1 GL door
- Rail served
- 22' clear height
- Available Q2 2022

Industrial Space For Lease