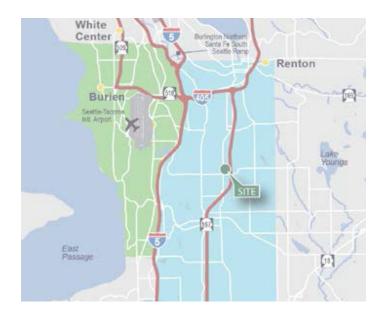

### **LOCATION**

- 50-yard line location
- Great access to Hwy 167, I-5, and I-405