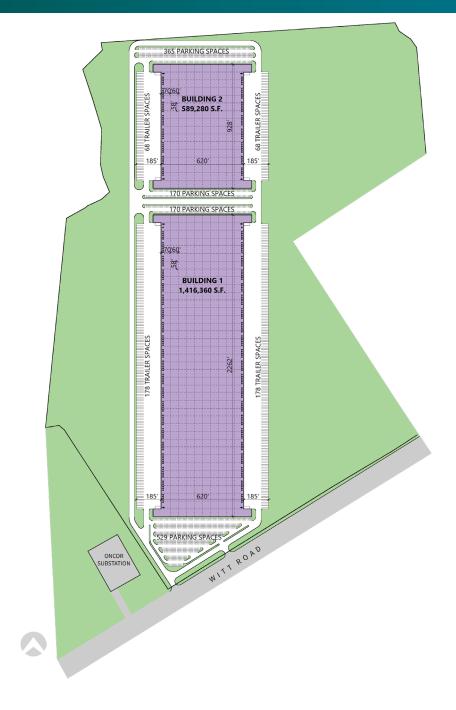

#### **FACILITY**

- Flexible building configuration
- · Substation adjacent to the property
- Building 1 1,416,360 sf
  - 244 (9' x 10') dock doors
  - 4 (12' x 14') dock doors with ramp
  - 701 auto parking spaces
  - 356 trailer parking spaces
- Building 2 589,280 sf
  - 90 (9' x 10') dock doors
  - 4 (12' x 14') dock doors with ramp
  - 535 auto parking spaces
  - 136 trailer parking spaces