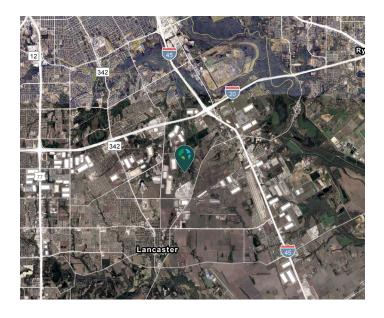

## **LOCATION**

 Located in the South Dallas submarket with access to I-20, I-30, and I-45