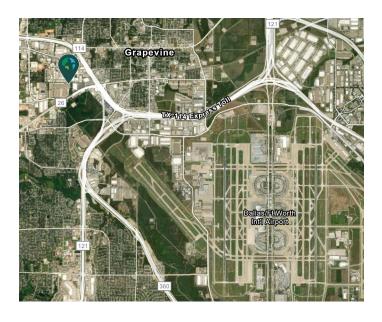

#### **LOCATION**

- Easy access to major thoroughfares including State Highway 114, 121, and 360
- ~5 miles to DFW International Airport