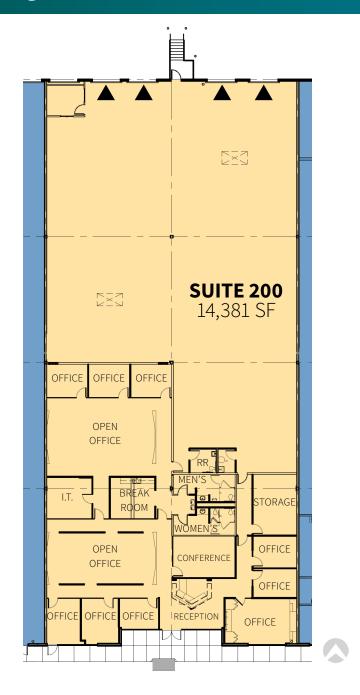

### **FACILITY**

- 14,381 sf available
- 6,096 sf office
- 24' clear height
- 4 (9' x 10') overhead dock doors
- ESFR sprinkler system