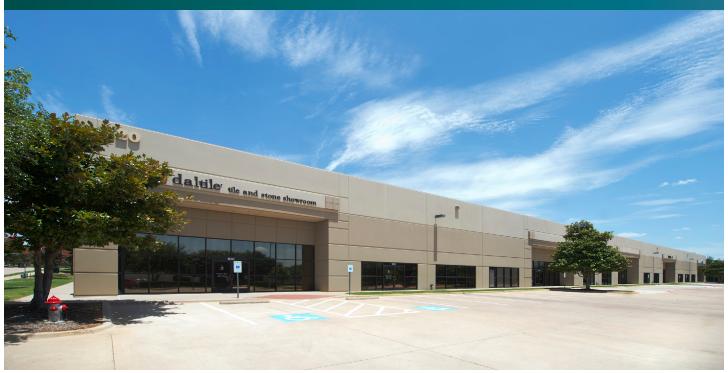

# Prologis Heritage Business Park 7

720 Industrial Boulevard, Suite 200 Grapevine, TX 76051 USA

### **FACILITY**

- 14,381 sf available
- 6,096 sf office
- 24' clear height
- 4 (9' x 10') overhead dock doors
- ESFR sprinkler system