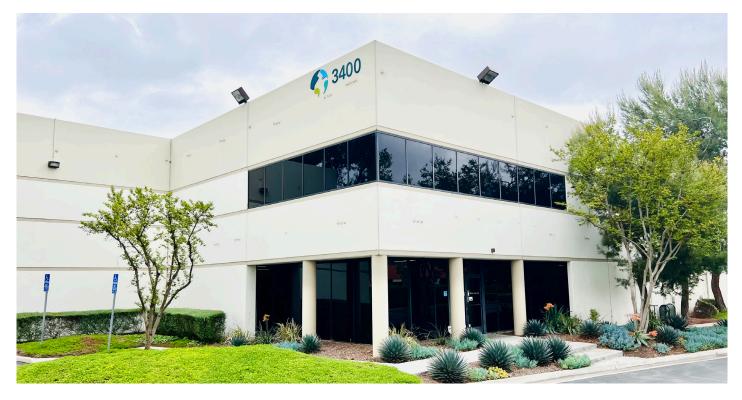

## Prologis Pomona Business Park 4

3400 Pomona Blvd Pomona, CA 91768 USA

#### FACILITY

- ±31,282 SF available
- Part of larger ±52,569 SF building
- ±8,314 SF of two-story office space
- 25' minimum clearance
- Two (2) dock high positions with dock levelers
- One (1) ground level door
- LED Lighting
- Power: 1200 Amps, 277/480V
- 50 parking spaces

#### **ADVANTAGES AND AMENITIES**

- Prime street frontage on Pomona Blvd.
- Professionally managed business park
- Convenient access to retail amenities