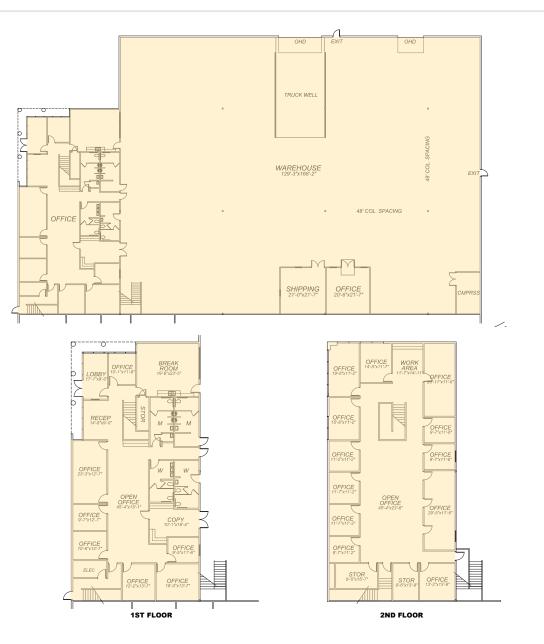

#### FACILITY

- ±31,282 SF available
- Part of larger ±52,569 SF building
- ±8,314 SF of two-story office space
- 25' minimum clearance
- Two (2) dock high positions with dock levelers
- One (1) ground level door
- LED Lighting
- Power: 1200 Amps, 277/480V
- 50 parking spaces