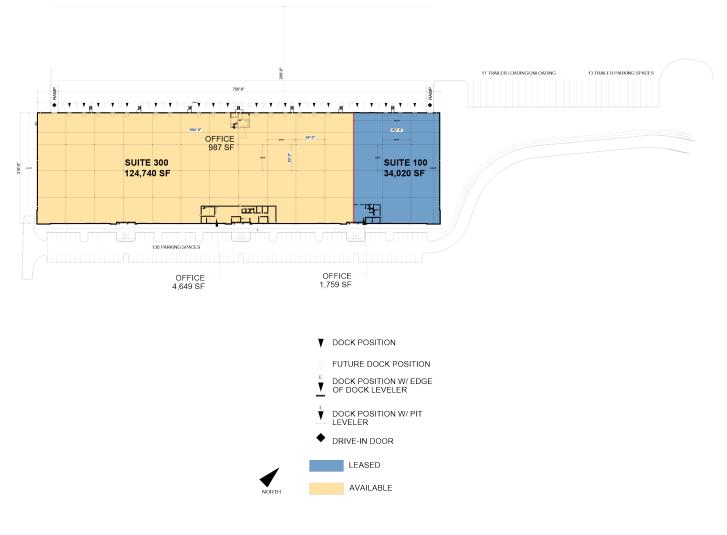

## FACILITY

- 158,760 total SF
  - ±56,720 124,740 available SF
  - 5,636 office SF
  - 34' clear height
  - 16 dock doors (15 with pit levelers and vehicle restraints)
  - 1 drive-in door
  - 50' x 54' column spacing
  - 210' building depth
  - 1600 amps
  - ESFR sprinkler system
  - LED lighting