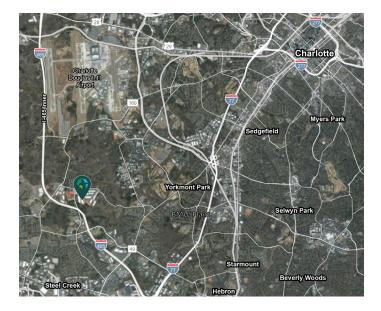

## LOCATION

- 4.5 miles to Charlotte Douglas International Airport
- 2 miles to I-485, 4 miles to I-77 & 7.5 miles to I-85
- 3.5 miles to Norfolk Southern Intermodal