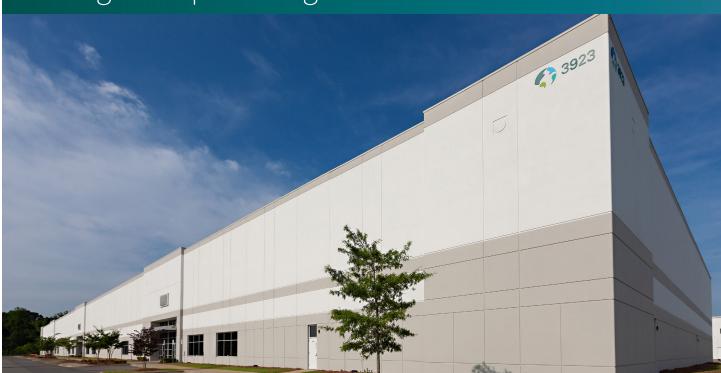

# Prologis Shopton Ridge Park 3923

3923 Shutterfly Drive, Suite 300 Charlotte, NC 28273 USA

## FACILITY

- 158,760 total SF
  - ±56,720 124,740 available SF
  - 5,636 office SF
  - 34' clear height
  - 16 dock doors (15 with pit levelers and vehicle restraints)
  - 1 drive-in door
  - 50' x 54' column spacing
  - 210' building depth
  - 1600 amps
  - ESFR sprinkler system
  - LED lighting