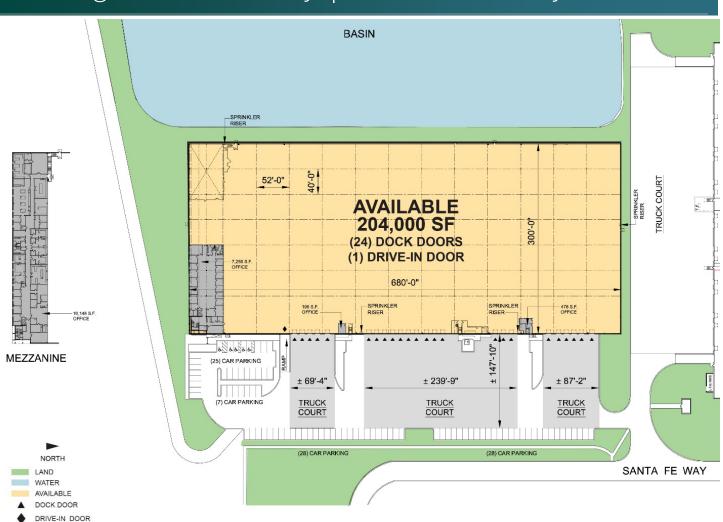

### FACILITY

- 204,000 SF total building size
- 204,000 SF available space
- 7,924 SF office
- 32' clear height
- 40' x 52' column spacing
- 24 dock doors
- 1 drive-in door
- 88 car parking spaces
- 4,000 amps, 3 phase, 480/277 volt electrical service
- ESFR sprinkler system
- Additional 16,148 SF mezzanine office available separately