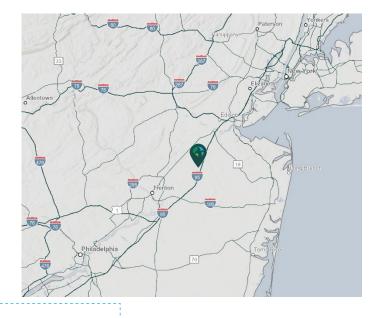

### LOCATION

- Located in a Class A, 2 million SF industrial park
- Immediate access to Route 130 and NJ Turnpike Exit 8A
- ± 35 miles from Newark Liberty International Airport and Port Newark-Elizabeth
- ± 50 miles from New York City and Philadelphia