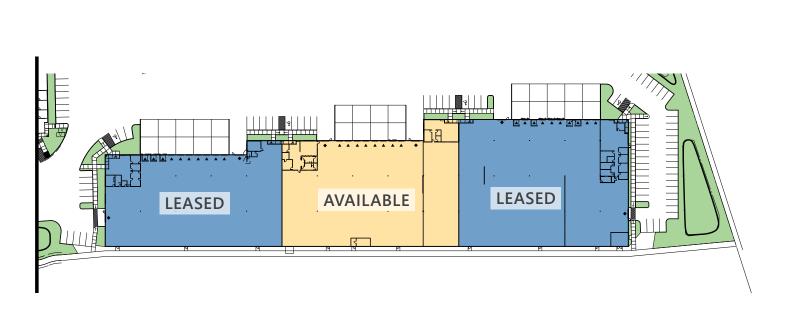

# 38,949 SF

# FACILITY

- Available 11/01/2025
- Total available area: 38,949 SF
- 3,698 SF office area
- Clear height: 24'
- 50 x 50 foot column spacing
- 8 dock doors
- 2 drive-in doors
- ESFR
- Three phase power
- LED warehouse lighting
- Abundant auto parking spaces