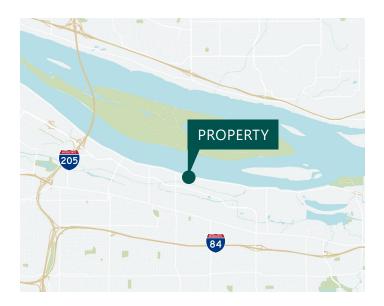

# LOCATION

- ±4 miles east of I-205
- ±6 miles to Portland International Airport
- Easy access to local and regional trucking routes