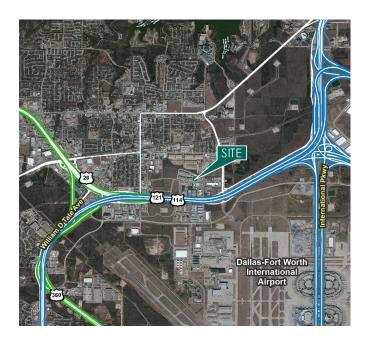

### LOCATION

- Immediate access to DFW International Airport
- Easy access to Hwy 114