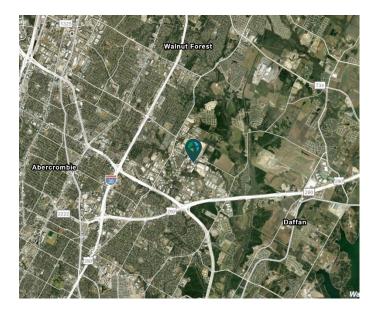

## LOCATION

- Located in Walnut Creek Business District Park, Austin's largest master-planned, mixed use business park
- Located near Hwy 183 and Hwy 290 intersection, just east of IH-35
- Convenient to major employers: Applied Materials, US Farathane, Flextronics, HID Global, and Samsung Semiconductor