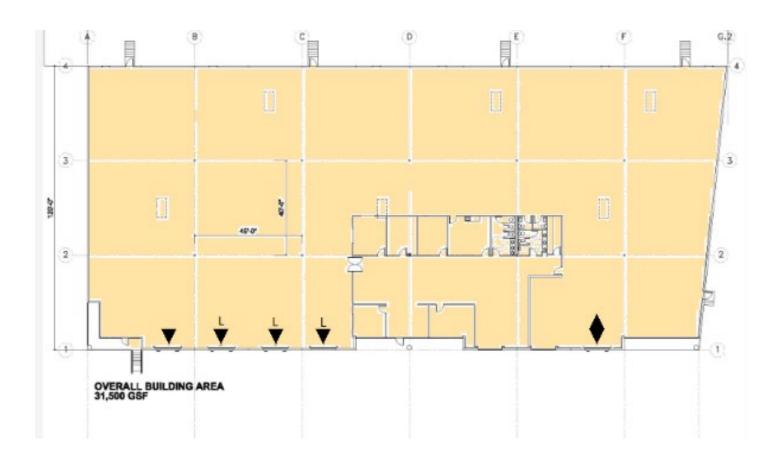

## FACILITY

- 31,500 sf available
- 4,594 sf office
- 15' clear height
- 40' x 44' column spacing
- 4 dock high doors, 3 with pit levelers
- 1 drive-in door
- Fully sprinklered