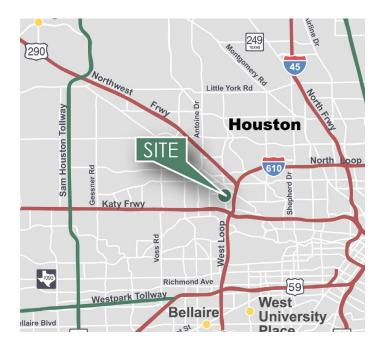

### **LOCATION**

- At the corner of Hempstead Hwy, only minutes from Interstate 10, Highway 290, and Loop 610
- Located in the heart of Houston's Near Northwest submarket
- Four miles to Galleria/Uptown