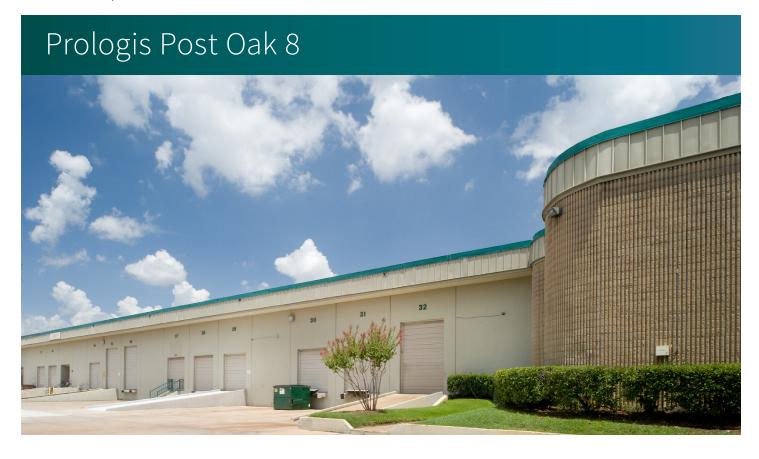

# Prologis Post Oak 8

#### **FACILITY**

- 14,567 SF available
- 2,013 SF of spec office
- 21' clear height
- 2 dock-high doors / 1 drive-in ramp
- 30' x 35' column spacing

### **ADVANTAGES AND AMENITIES**

- Front-load building
- Fully sprinklered
- HVAC warehouse
- 1 pit leveler & 1 edge of dock leveler
- LED warehouse lighting
- Fenced and secured truck court
- Building frontage on North Post Oak Rd.