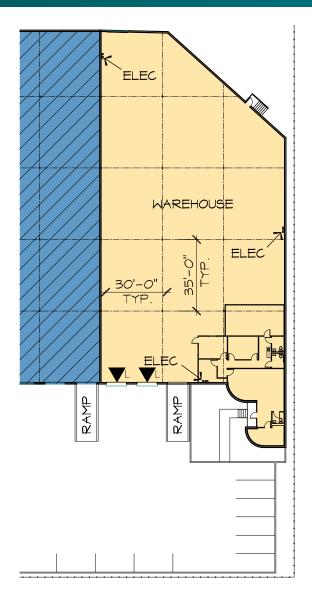

#### **FACILITY**

- 14,567 SF available
- 2,013 SF of spec office
- 21' clear height
- 2 dock-high doors / 1 drive-in ramp
- 30' x 35' column spacing

### **ADVANTAGES AND AMENITIES**

- Front-load building
- Fully sprinklered
- HVAC warehouse
- 1 pit leveler & 1 edge of dock leveler
- LED warehouse lighting
- Fenced and secured truck court
- Building frontage on North Post Oak Rd.