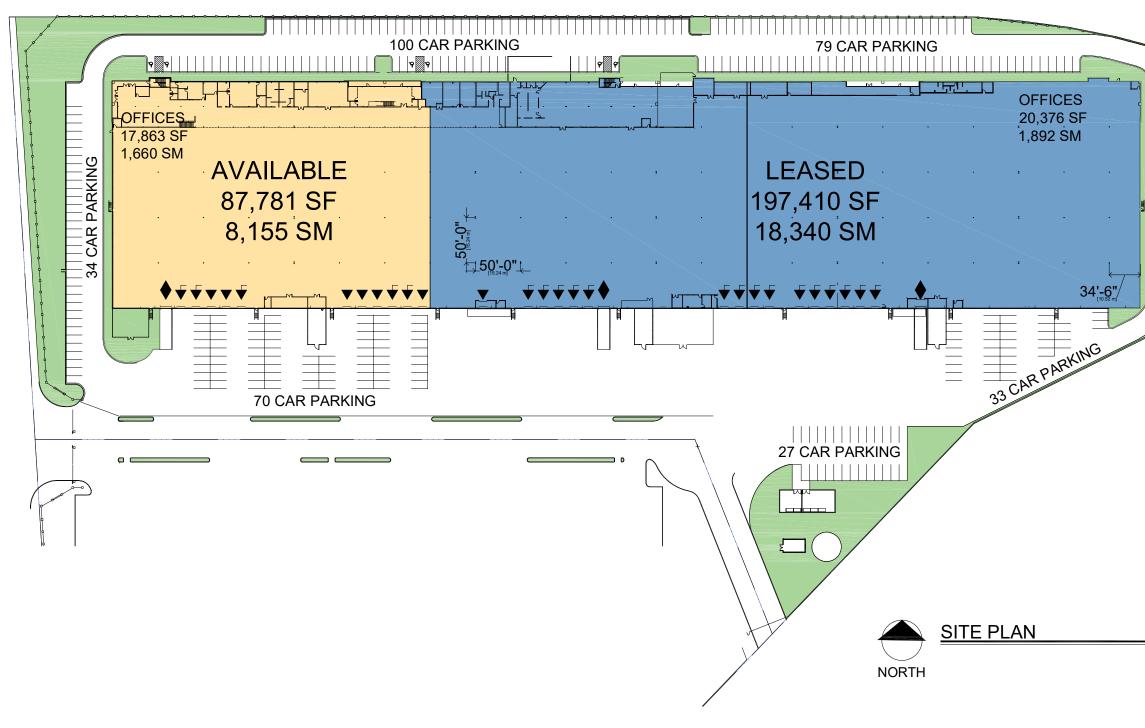

## DEL NORTE INDUSTRIAL CENTER # 4

Reynosa, Tamaulipas, Mexico

## SITE PLAN

DATA:

**BUILDING 4** 

26,495 SM / 285,191 SF

AVAILABLE 8,155 SM / 87,781 SF EQUIPPED DOCK DOORS AUTO PARKING 145 OFFICE 1,660SM / 17,863 SF RAMPS 1

 LEASED
 18,340 SM / 197,410 SF

 EQUIPPED DOCK DOORS
 15

 AUTO PARKING
 213

 OFFICE
 1,892 SM / 20,376 SF

 RAMPS
 2

LEGEND:

٨

LAND LEASED AREA AVAILABLE

- ▲ DOCK POSITION
- ▲ DOCK POSITION W/LEVELER
- △ FUTURE DOCK POSITION
- DRIVE IN DOOR

## NOTE:

THIS CONCEPTUAL PLAN IS FOR MARKETING PURPOSES ONLY AND HAS BEEN PREPARED BASED ON PRELIMINARY AVAILABLE SITE INFORMATION DEEMED RELIABLE. ALL DIMENSIONS AND AREA CALCULATIONS ARE SUBJECT TO VERIFICATION BY A PROFESSIONAL ENGINEER FOR COMPLIANCE WITH ALL FEDERAL, STATE AND LOCAL REGULATIONS.