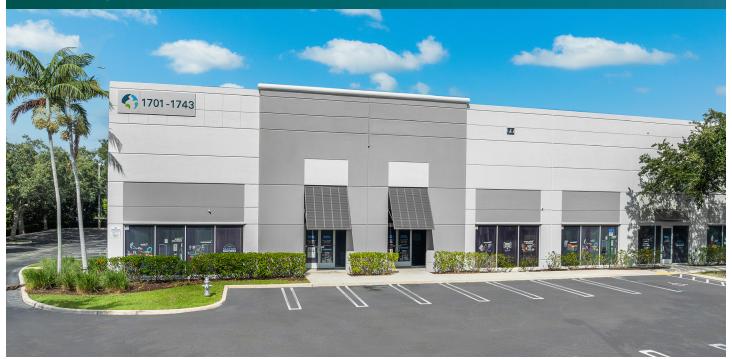

# Prologis Airport Distribution Center 1

1727 Old Okeechobee Road West Palm Beach, FL 33409 USA

### **LOCATION**

- Located in an established Class "A" Industrial Park
- Industrial Park with close proximity to Florida's Turnpike and Interstate 95

#### **FACILITY**

- ±22,161 SF Warehouse Space with ±9,649 SF Office Space
- ESFR Sprinkler System
- 24' Clear Height
- 40' x 40' Column Spacing
- 160'-0" Building Depth
- 10 Dock High Doors
- 100' Truck Court Depth
- Fiber with Diversity Available
- Available January 1, 2025