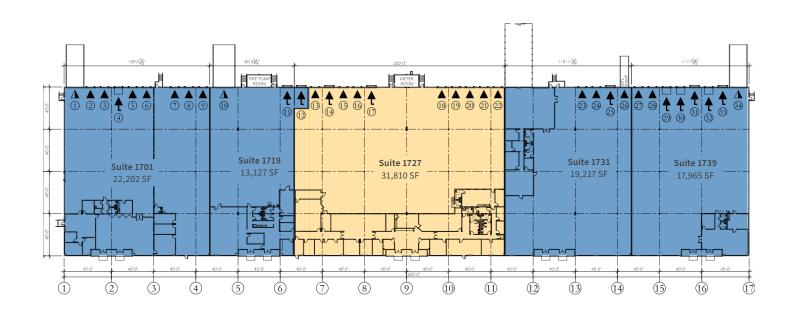

#### **FACILITY**

- ±22,161 SF Warehouse Space with ±9,649 SF Office Space
- ESFR Sprinkler System
- 24' Clear Height
- 40' x 40' Column Spacing
- 160'-0" Building Depth
- 10 Dock High Doors
- 100' Truck Court Depth
- Fiber with Diversity Available
- Available January 1, 2025