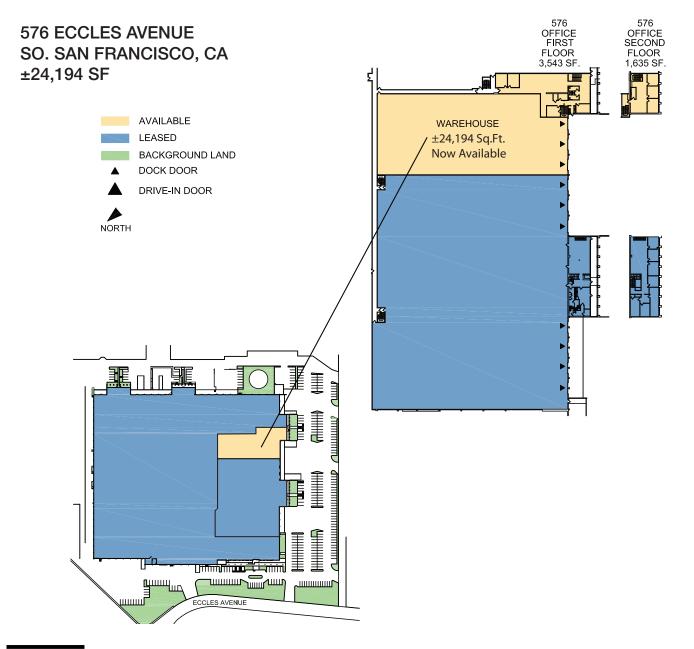

#### **OVERVIEW**

- Total size approximately ±24,194 SF
- Available Now
- Office SF ±5,178 SF
- Dock platform with 3 doors, and room on platform for 5 trucks
- 1 large drive in ramp
- Clear height, 26-30'
- Approximately 1/1000 parking ratio