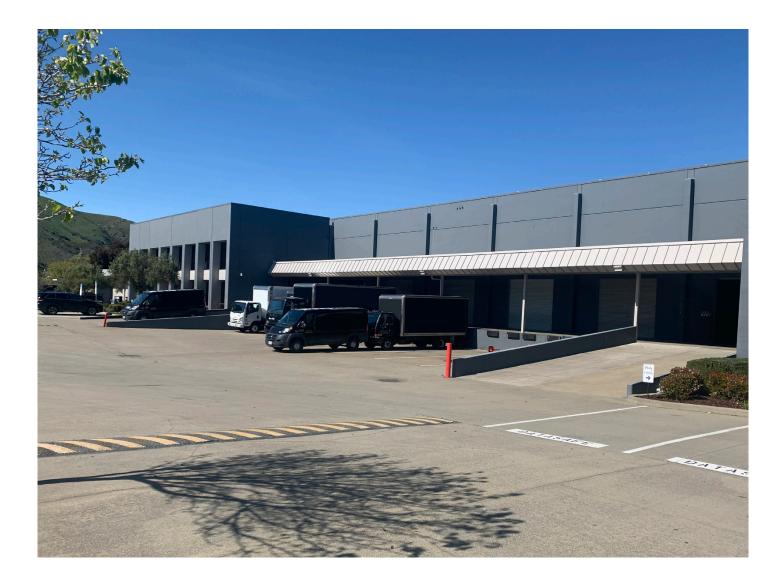

#### **OVERVIEW**

- Total size approximately ±24,194 SF
- Available Now
- Office SF ±5,178 SF
- Dock platform with 3 doors, and room on platform for 5 trucks
- 1 large drive in ramp
- Clear height, 26-30'
- Approximately 1/1000 parking ratio