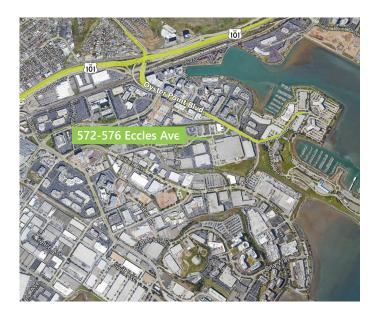

# ±24,194 SF total



Prime Warehouse & Distribution Space



## Prologis SFO

576 Eccles Avenue South San Francisco, CA 94080 USA



#### **OVERVIEW**

- Total size approximately ±24,194 SF
- Available Now
- Office SF ±5,178 SF
- Dock platform with 3 doors, and room on platform for 5 trucks
- 1 large drive in ramp
- Clear height, 26-30'
- Approximately 1/1000 parking ratio

# ±24,194 SF total









#### **Randy Keller**

**Principal, Managing Director** randy.keller@avisonyoung.com ph +1 650 425 6425 cell +1 650 740 1666 Lic #00841897



#### **Amy Pallas**

**Prologis** APallas@prologis.com ph +1510 661 4087 Lic #00935272

No warranty or representation, expressed or implied, is made as to the accuracy of the information contained herein, and same is submitted subject to error and omissions.

www.prologis.com Cal DRE License #01944561

## ±24,194 SF total



Prime Warehouse & Distribution Space





#### **Randy Ke