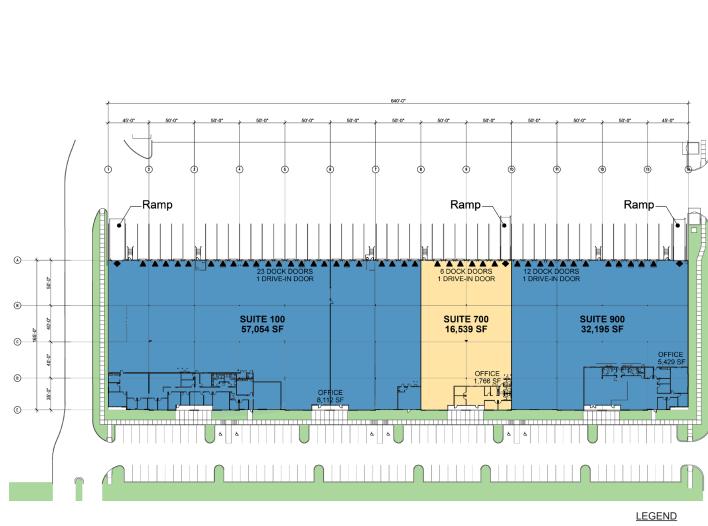

### FACILITY

- 105,788 SF building
- Built in 2009
- Rear loading
- 30' clear height
- 165' building depth
- 40' x 50' column spacing (typical) w/50' x 50' speed bays
- 180' shared truck court
- 1.13 / 1,000 SF parking
- ESFR sprinkler system

### **SUITE 700**

- 16,539 SF available
- 1,766 SF of office
- Six dock doors
- One drive-in door