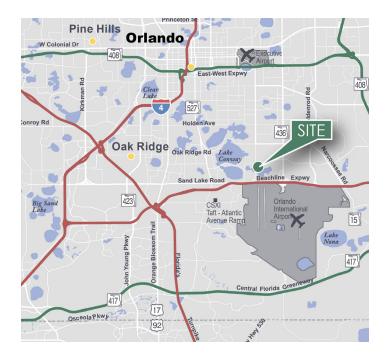

### LOCATION

- One mile to the Beachline Expressway and Sand Lake Road
- One mile to Orlando International Airport
- Five miles to Florida's Turnpike