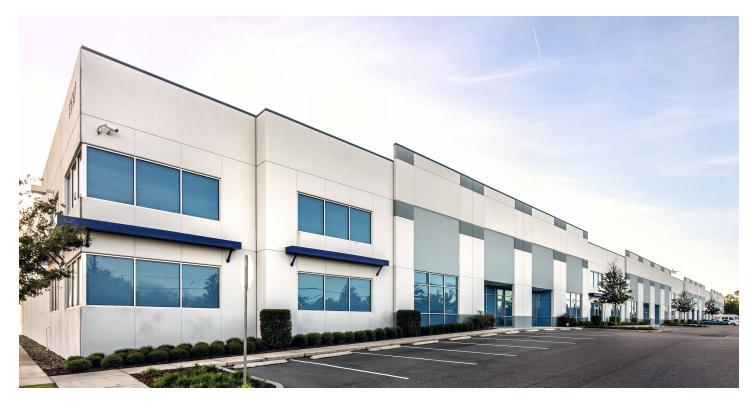

### FACILITY

- 105,788 SF building
- Built in 2009
- Rear loading
- 30' clear height
- 165' building depth
- 40' x 50' column spacing (typical) w/50' x 50' speed bays
- 180' shared truck court
- 1.13 / 1,000 SF parking
- ESFR sprinkler system