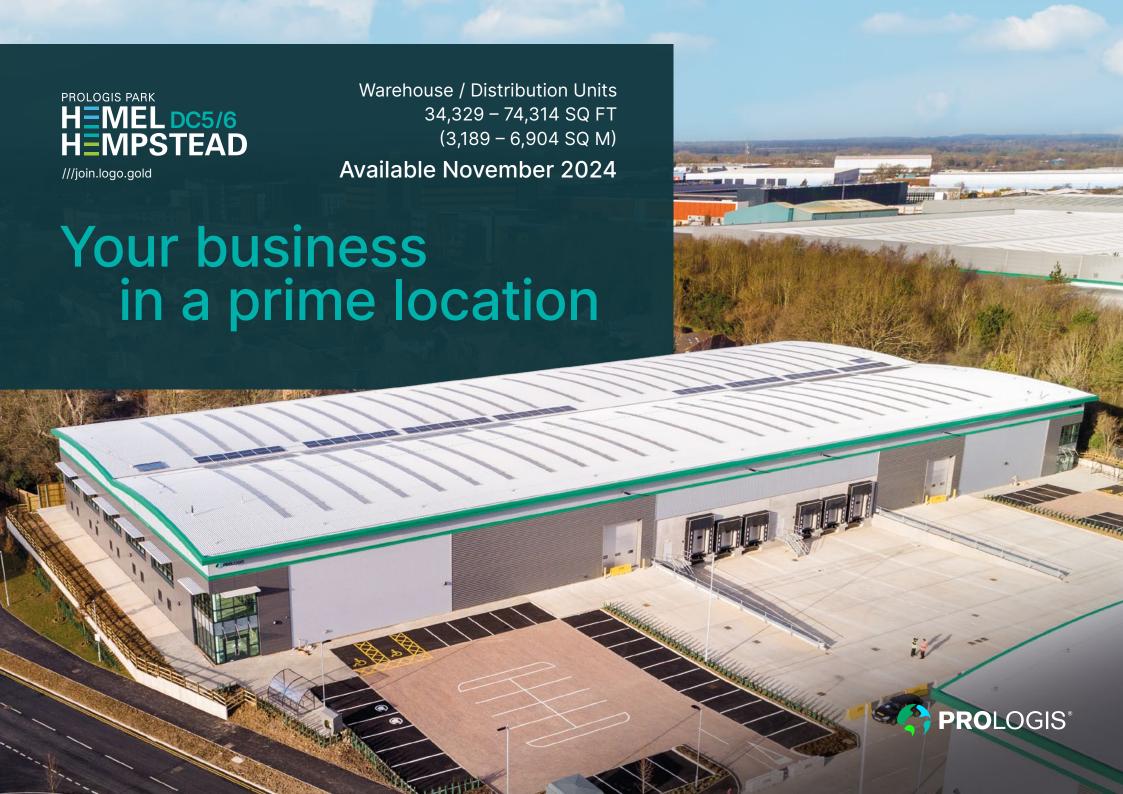

2 level access doors

6 dock level doors

35m yard

BREEAM Very Good

80 car spaces

## Accommodation

| Unit              | DC5                      | DC6                          |
|-------------------|--------------------------|------------------------------|
| Warehouse         | 36,122 sq ft (3,356 sq n | n) 31,075 sq ft (2,887 sq m) |
| 1st Floor Offices | 3,356 sq ft (359 sq m)   | 3,254 sq ft (308 sq m)       |
| Total             | 39,985 sq ft (3,715 sq m | 34,329 sq ft (3,189 sq m)    |