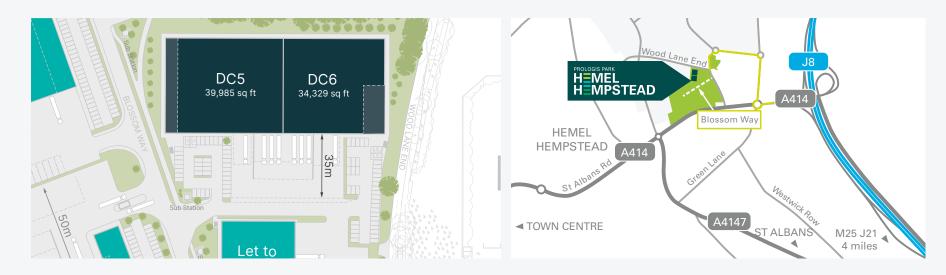

## Strategically located for all your needs...

## Accommodation

| Unit              | DC5                      | DC6                          |
|-------------------|--------------------------|------------------------------|
| Warehouse         | 36,122 sq ft (3,356 sq n | n) 31,075 sq ft (2,887 sq m) |
| 1st Floor Offices | 3,356 sq ft (359 sq m)   | 3,254 sq ft (308 sq m)       |
| Total             | 39,985 sq ft (3,715 sq m | 34,329 sq ft (3,189 sq m)    |