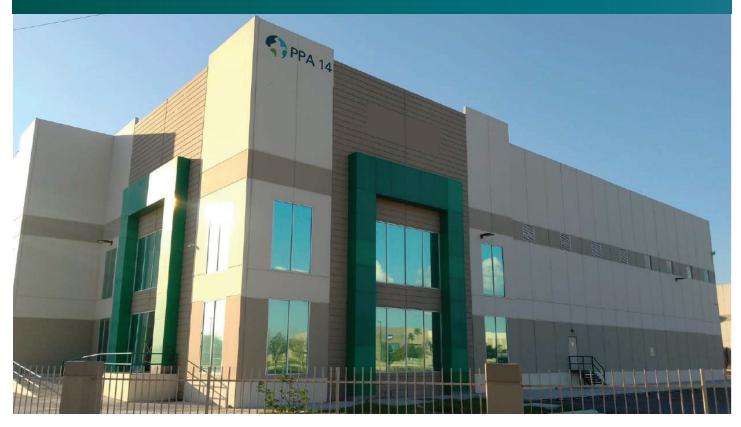

# 99,556 SF

**Industrial Space For Lease** 

### Prologis Park Apodaca, Building 14

Carr. Miguel Aleman km 21, Prologis Park Apodaca Edificio 14, Apodaca, N.L. C.P. 66670

Your single-source service for efficient move-in and operations: prologisessentials.com

#### **FACILITY**

- Total building area: 99,556 sf
- Office to suit (3% of NRA)
- Concrete tilt-up walls / Galvalok II Zintro roof
- 32 Ft minimum clear height
- 59 x 39 Ft typical bay size
- LED interior lighting + 3% natural light
- Hoses and cabinets as fire protection system
- 4 changes per hour ventilation
- 8 dock-high doors
- 2 Grade Level Drive-In doors
- 137 car parking spaces