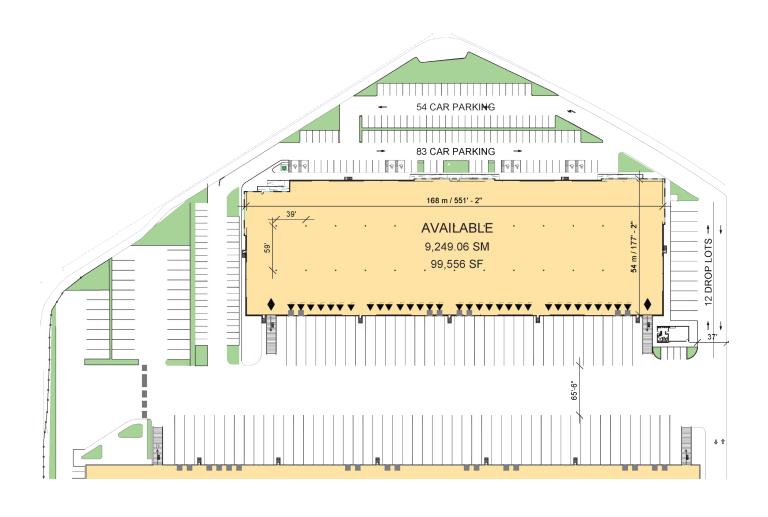

## Prologis Park Apodaca, Building 14

SITE PLAN

Prologis Leopoldo Otero Director, Leasing. Iotero@prologis.com ph +52 81 8004 8016 cell +52 81 8020 9556 Miguel Aleman KM 21 Apodaca , Nuevo Leon,

66600 Mexico

#### **FACILITY**

- Total building area: 99,556 sf
- Office to suit (3% of NRA)
- Concrete tilt-up walls / Galvalok II Zintro roof
- 32 Ft minimum clear height
- 59 x 39 Ft typical bay size
- LED interior lighting + 3% natural light
- Hoses and cabinets as fire protection system
- 4 changes per hour ventilation
- 8 dock-high doors
- 2 Grade Level Drive-In doors
- 137 car parking spaces