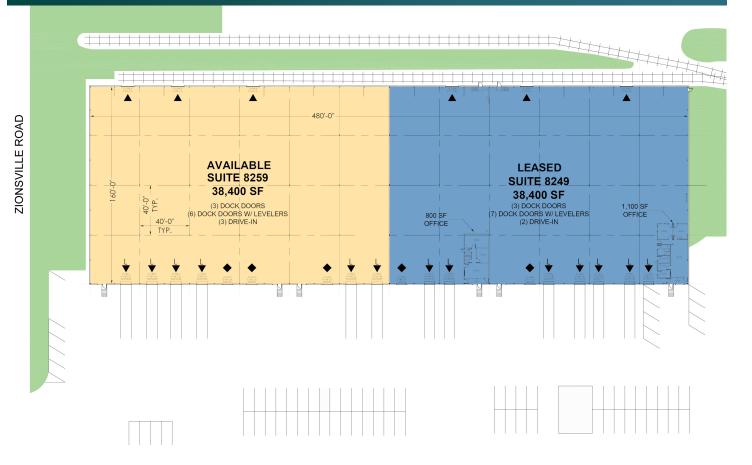

### **UNIT FEATURES**

- 38,400 SF available
- 20' clear height
- 3 rail doors
- 6 dock doors with levelers
- 3 drive-ins
- Fully sprinklered
- Ample auto parking spaces
- Rail served