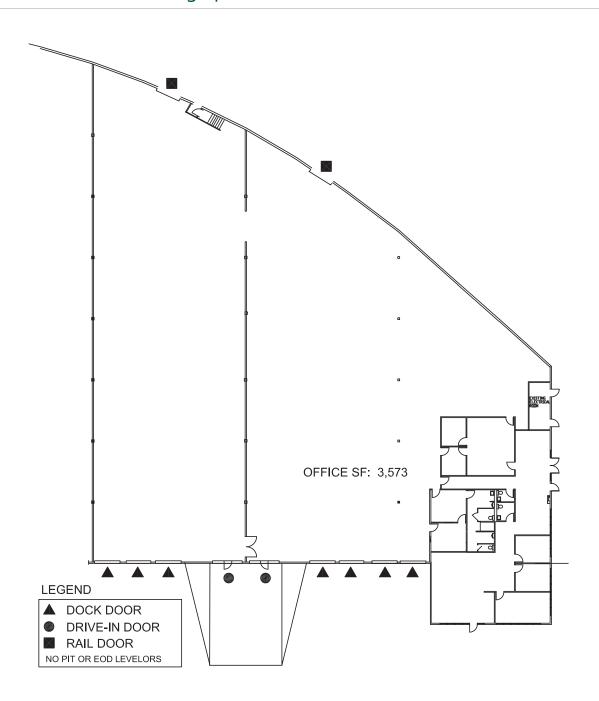

### **FACILITY**

- ±27,605 SF Industrial Space
- ±3,573 SF existing office
- ±24' Clear Height
- Power 200 AMPS
- 7 Dock Doors
- 2 Grade Doors
- · 2 Rail Doors
- Available Q2 2022