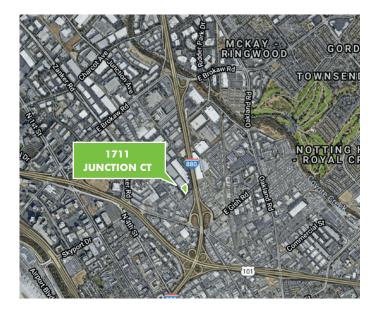

# Prologis North San Jose

1711 Junction Court, Suite 270 San Jose, CA 95112

## **LOCATION**

- · Immediate access to Highways 880 and 101
- · Less than 3 miles to SJ International Airport