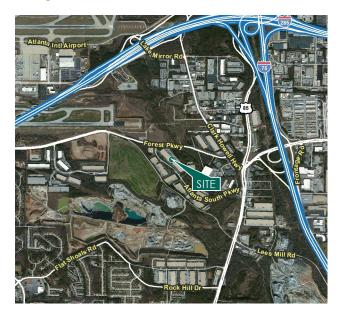

#### **LOCATION**

- Immediate access to Hartsfield-Jackson International Airport
- Convenient to:
  - o I-75 (< 1 mile)
  - o Air Cargo (2.9 miles)
  - o I-85 (4.6 miles)
  - o I-285 (1.9 miles)
- Connectivity to public transportation
- Clayton County Tier 1 Tax Incentives