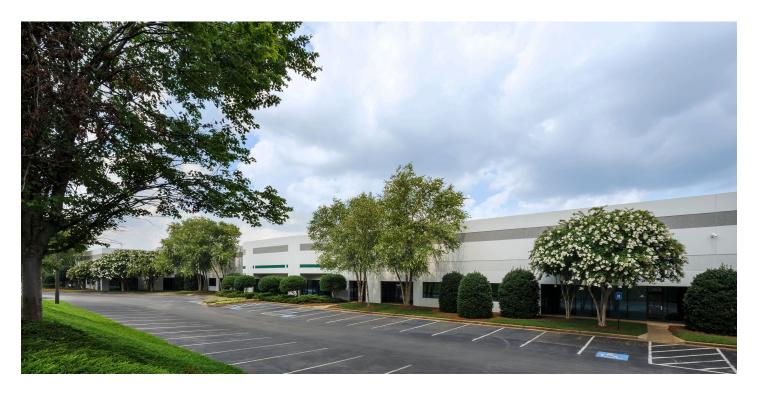

## Prologis Atlanta South

775 Atlanta South, Suite 300 College Park, GA 30349 USA

#### **FACILITY**

- · 214,916 SF building
- 12,008 SF available
  - o 2,463 SF office
- Four (4) dock doors
- One (1) drive-in door
- 21' clear height
- LED lighting in the warehouse and office
- · Rear load configuration
- 125' truck court
- 150' building depth
- Power: 277/480 V; 200 Amps
- Seventeen (17) auto park spaces
- Exterior LED lighting