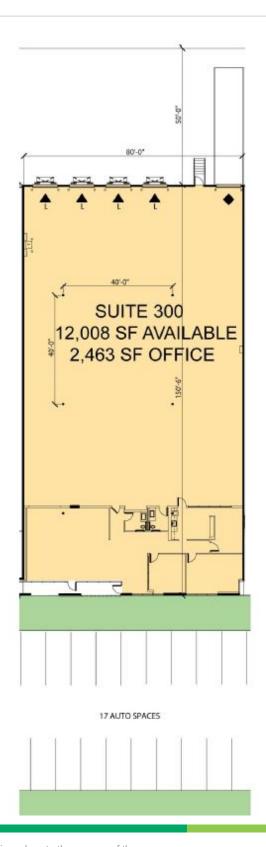

## 12,008 SF

#### **FACILITY**

- · 214,916 SF building
- 12,008 SF available
  - o 2,463 SF office
- Four (4) dock doors
- One (1) drive-in door
- 21' clear height
- LED lighting in the warehouse and office
- · Rear load configuration
- 125' truck court
- 150' building depth
- Power: 277/480 V; 200 Amps
- Seventeen (17) auto park spaces
- Exterior LED lighting