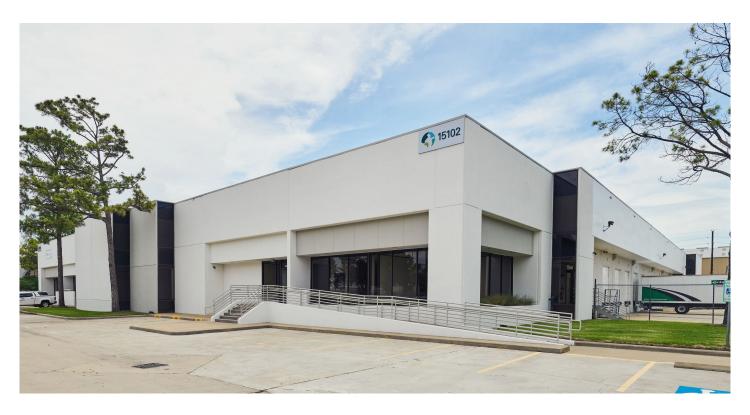

## Prologis Park West x Northwest 9

15102 Sommermeyer St., Suites 125 Houston, TX 77041 USA

#### **FACILITY**

- 33,714 SF available
- 6,272 SF of office (first floor), 6,372 SF (second floor)
- 22' clear height
- 10 dock-high doors / 1 drive-in ramp
- 30' x 30' column spacing

#### **ADVANTAGES AND AMENITIES**

- Front-load space
- · Fully sprinklered
- · LED lighting
- · Shared fenced truck court