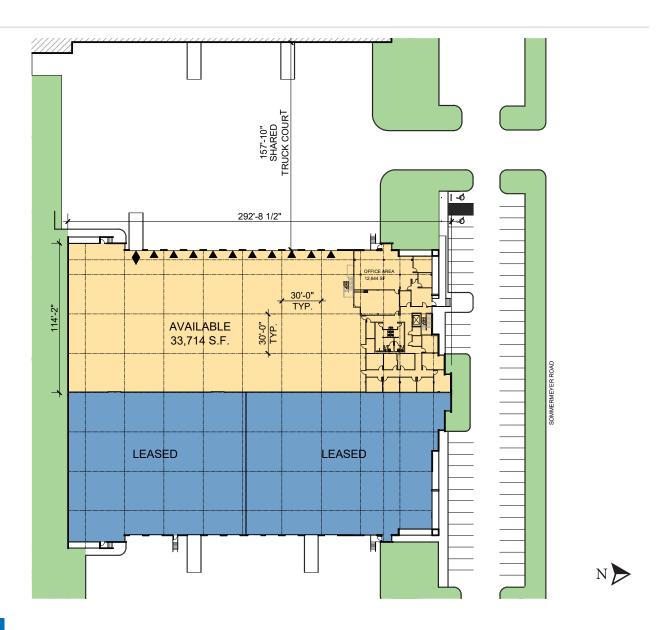

# 33,714 SF

#### **FACILITY**

- 33,714 SF available
- 6,272 SF of office (first floor), 6,372 SF (second floor)
- 22' clear height
- 10 dock-high doors / 1 drive-in ramp
- 30' x 30' column spacing