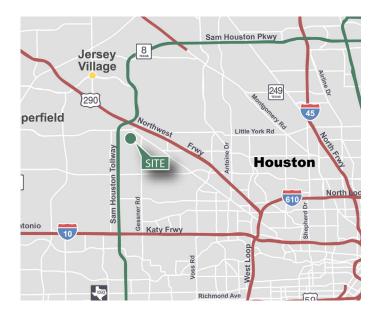

#### **LOCATION**

- Master planned park environment
- Only minutes to Beltway 8, Highway 290 and Hempstead Highway
- Desirable Northwest Submarket location