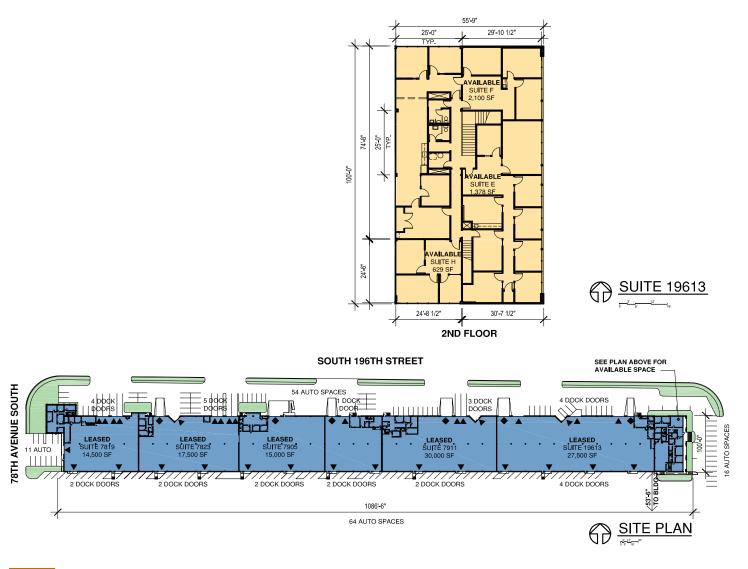

# ± 629 - 4,107 SF

Industrial Space For Lease

### FACILITY

- ± 4,107 SF second floor office Available Now
  - Divisible to ± 629 SF
- Professionally managed business park