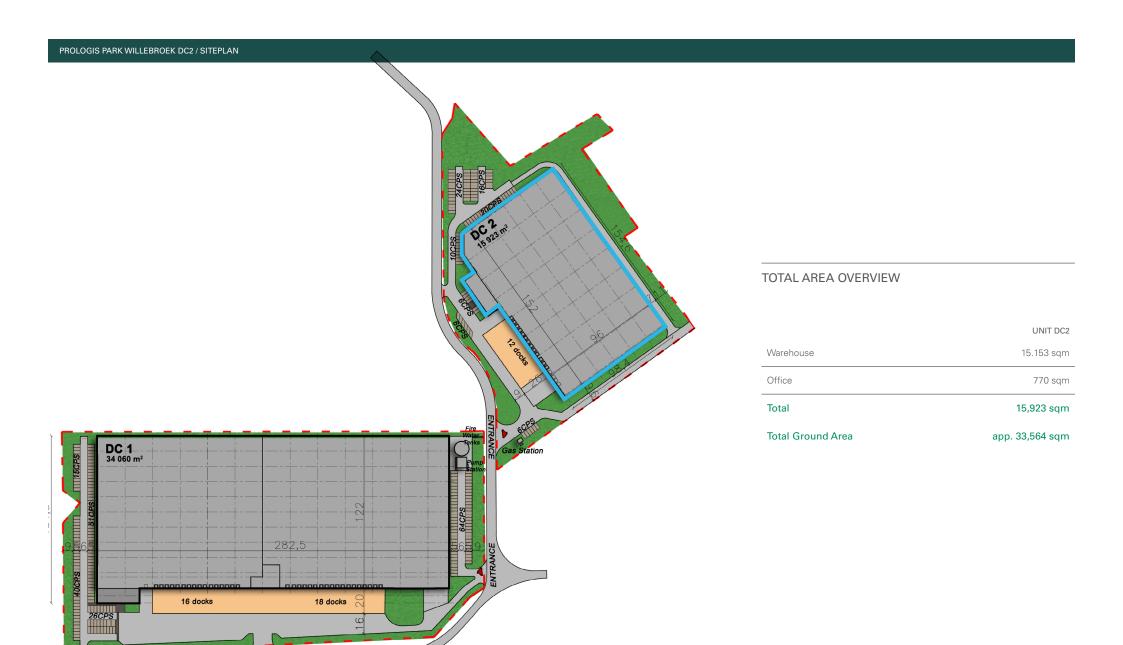

# Prologis Park Willebroek DC2 Specifications

#### Building description

#### Warehouse

• Clear Height: 10.6 m

• Column Grid: 12.2 m x 22.1 m

• Fire alarm system: EFSR K14. FM

• Dock doors:

- 12 dock doors (3.00 x 3.00m)

Overhead doors:

- 2 access door (3,00 x 3,00m)

- 2 access door (3,47 x 4,49m)

- 1 access door (4,00 x 4,50m)

#### Office

Airco: available

• Heating: available

• Sanitary facilties: available

• Kitchenette: not applicable

• Sprinkler: available

• Lightning: new LED Lighting incl. motion detection

• Utilities: gas, available

- Water, available

- Electricity, available, 630 kVA

#### Site/Exterior

Car parking: 56

• Truck court: 34 m (incl. pit)

• Fencing: 2 m height, steel bar front

• Bicycle shad: available

• Paving: concrete / tarmac

• Entrance/ gate:

- 1 entrance gate (sliding gate)

- 1 exit gate (sliding gate)