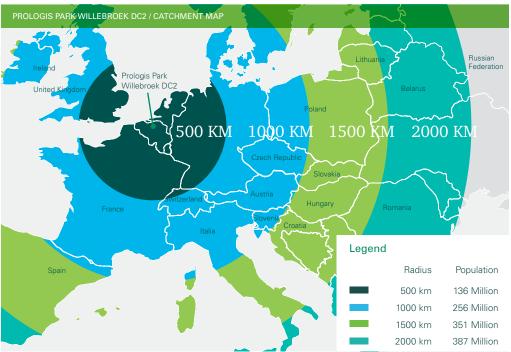

Within the close proximity to the main ports of Antwerp and Rotterdam and the major European consumer markets in France and Germany, this region is recognised as one of Europe's most strategic hubs for supply chain and destributionactivities.