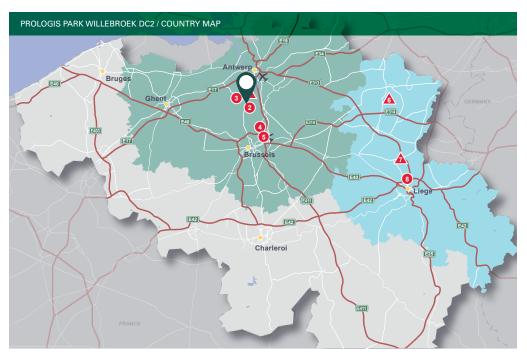

### Location

The site is located directly at the Sea Canal Antwerp-Brussels, connecting the Port of Antwerp with the city of Brussels and all the industrial parks in between.

Benefitting from excellent transport links and surrounding infrastructure, Willebroek is located in the middle of the Belgium Logistics Corridor, between Antwerp and Brussels.

Within the close proximity to the main ports of Antwerp and Rotterdam and the major European consumer markets in France and Germany, this region is recognised as one of Europe's most strategic hubs for supply chain and destributionactivities.

Given it's excellent location, logistics activity in Willebroek is already well established. National and international organisations are already operating in the direct surrounding.

ENTRANCE