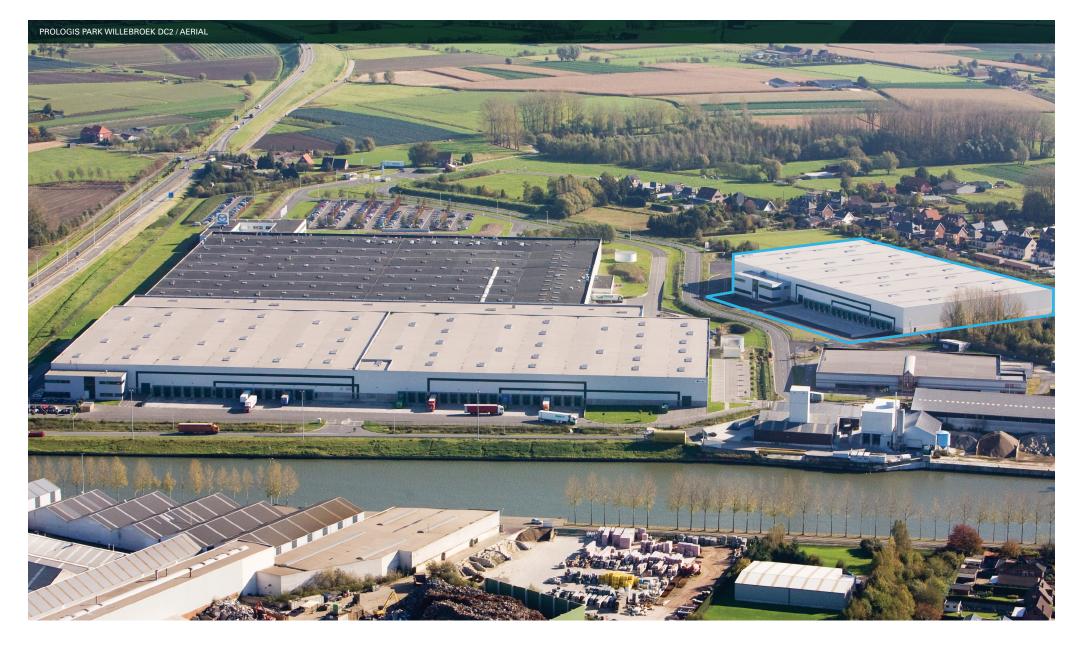

### Location

The site is located directly at the Sea Canal Antwerp-Brussels, connecting the Port of Antwerp with the city of Brussels and all the industrial parks in between.

Benefitting from excellent transport links and surrounding infrastructure, Willebroek is located in the middle of the Belgium Logistics Corridor, between Antwerp and Brussels.

Given it's excellent location, logistics activity in Willebroek is already well established. National and international organisations are already operating in the direct surrounding.

ENTRANCE