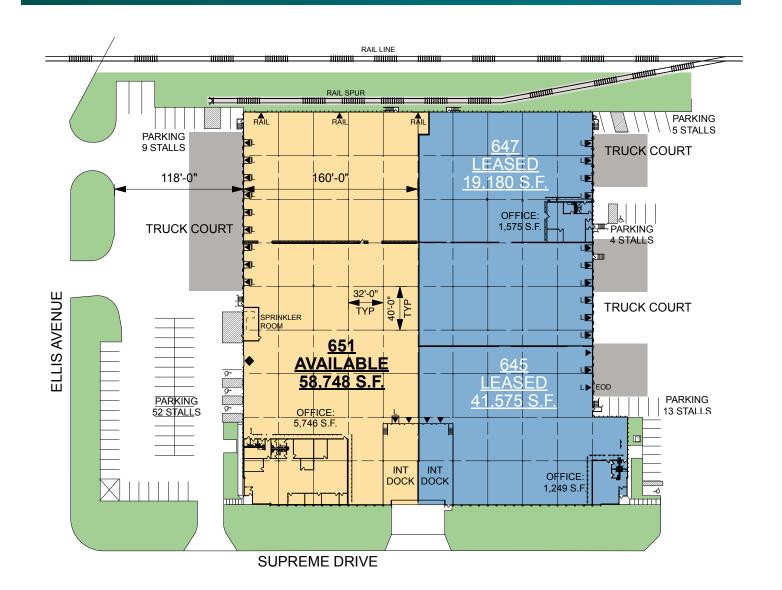

### **FACILITY**

- · 119,503 SF building
- 58,748 SF available
- 5,746 SF office
- 24' clear
- 9 exterior docks
- 2 interior docks
- 1 drive-in door
- 3 rail doors
- 32' x 40' bay size
- Fully sprinklered
- 1,600a @ 480v, 3-phase