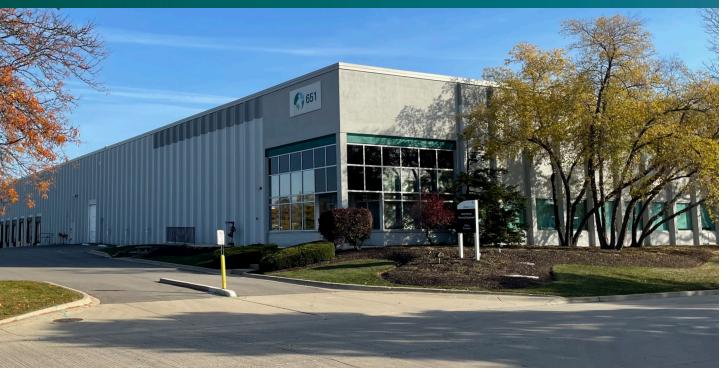

# Prologis Bensenville

651 Supreme Drive Bensenville, IL USA

### **FACILITY**

- · 119,503 SF building
- 58,748 SF available
- 5,746 SF office
- 24' clear
- 9 exterior docks
- 2 interior docks
- 1 drive-in door
- 3 rail doors
- 32' x 40' bay size
- Fully sprinklered
- 1,600a @ 480v, 3-phase