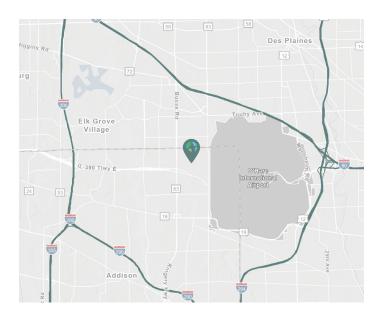

#### **LOCATION**

- Access to Devon Avenue, Route 83, IL-390, I-90 and I-294
- Proximity to O'Hare International Airport