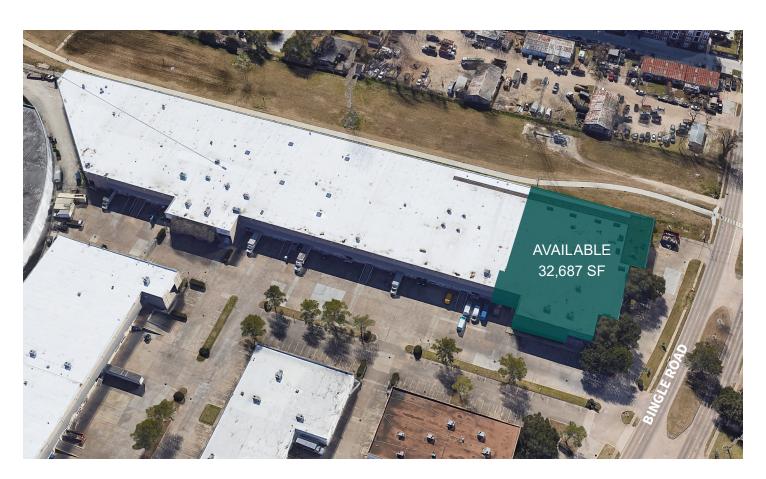

# 32,687 SF

Industrial Space For Lease

8353 Kempwood Drive Houston, TX 77055 USA

### **FACILITY**

- 32,687 SF available
- 3,235 SF of office space
- 24' clear height
- 5 dock high doors
- 30' x 38'6" column spacing