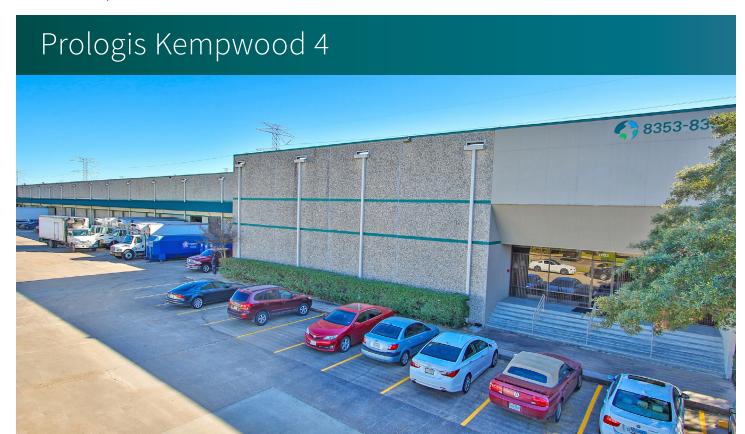

# 32,687 SF

Industrial Space For Lease





8353 Kempwood Drive Houston, TX 77055 USA



### **LOCATION**

- Conveniently located at the corner of Bingle Rd. and Kempwood Dr.
- Immediate access to Hempstead Hwy and only 2 miles to Hwy 290
- Central to both Loop 610 and Beltway 8 for easy access throughout Houston

### **FACILITY**

- 32,687 SF available
- 3,235 SF of office space
- 24' clear height
- 5 dock high doors
- 30' x 38'6" column spacing

### **ADVANTAGES AND AMENITIES**

- Docks in two locations for front-load and side-load opportunities
- End-cap space
- Fully sprinklered

Your single-source service for efficient move-in and operations: prologisessentials.com

Industrial Space For Lease



# Prologis Kempwood 4







### **Boyd Commercial**

David Boyd dmboyd@boydcommercial.net ph +1 713 599 3454 cell +1 713 412 4186 2