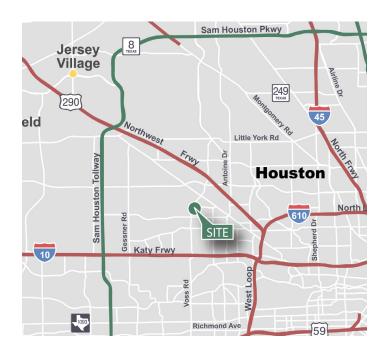

### **LOCATION**

- Conveniently located at the corner of Bingle Rd. and Kempwood Dr.
- Immediate access to Hempstead Hwy and only 2 miles to Hwy 290
- Central to both Loop 610 and Beltway 8 for easy access throughout Houston