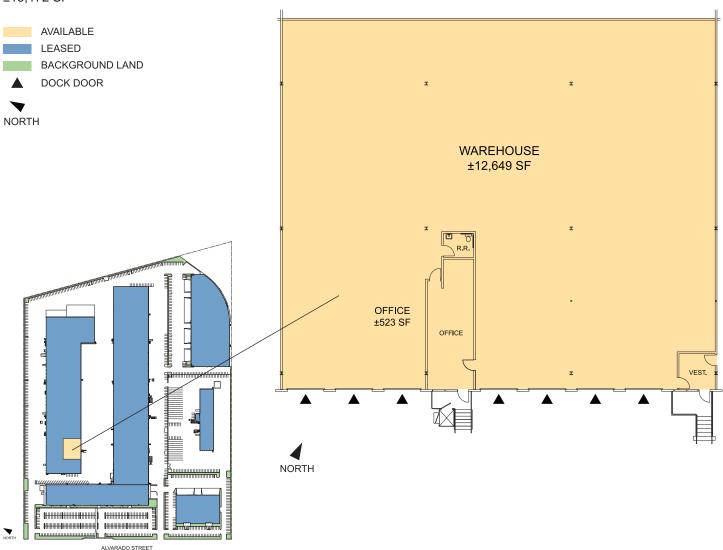

#### **FACILITY**

- ±13,172 SF Warehouse
- ±523 SF Office
- ±20' Clear Height
- 7 Dock-High Doors
- Sprinklered
- Call Broker for Rate & Touring Instructions
- Available January 1, 2024