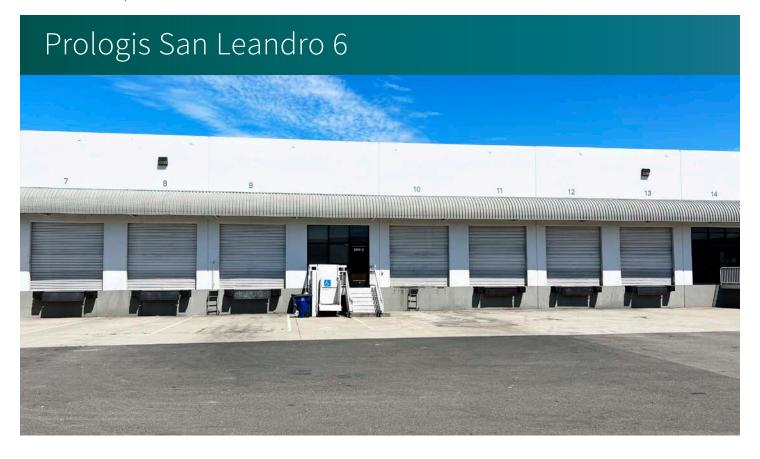

## 13,172 SF

Warehouse Space For Lease

2972 Alvarado Street, Unit C San Leandro, California 94577, USA

## Prologis San Leandro 5

2972 ALVARADO STREET, UNIT C SAN LEANDRO ±13,172 SF