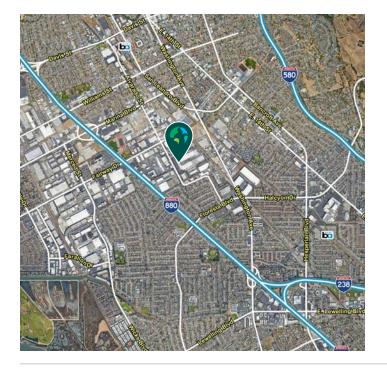

#### **LOCATION**

Located within one of San Leandro's best business parks, this
unique facility offers the highest ratio of dock doors per square foot
in the East Bay. Close proximity to Oakland International Airport
and the Port of Oakland, with excellent access to Interstate 880 via
Marina Boulevard.