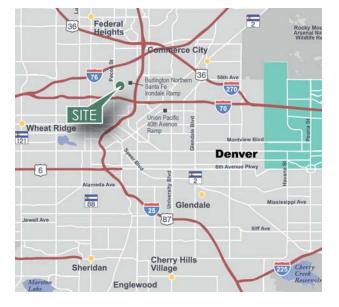

### LOCATION

- Strategic central Denver location
- Excellent access to I-25, I-70, I-76, I-270 and US 36
- Minutes from downtown Denver
- Avoids the Central 70 four-year reconstruction project
  on East I-70