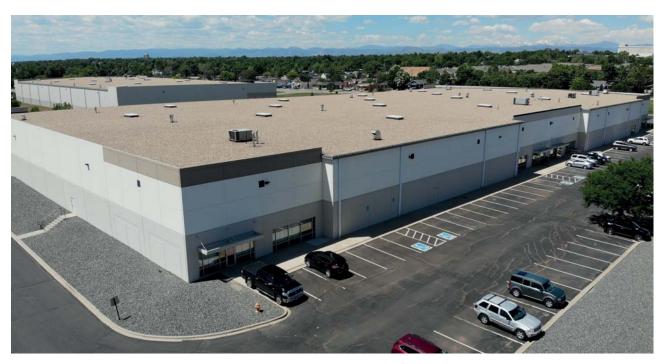

### FACILITY

- Available space: 57,490 SF
- Divisible to 23,025 SF and 34,465 SF
- 2,295 SF Office
- 24' Clear height
- 14 Dock-high doors (5 with levelers)
- 1 Drive-in door
- ESFR Sprinkler
- Parking ratio: 1.07 : 1,000 SF
- I-2 Zoning