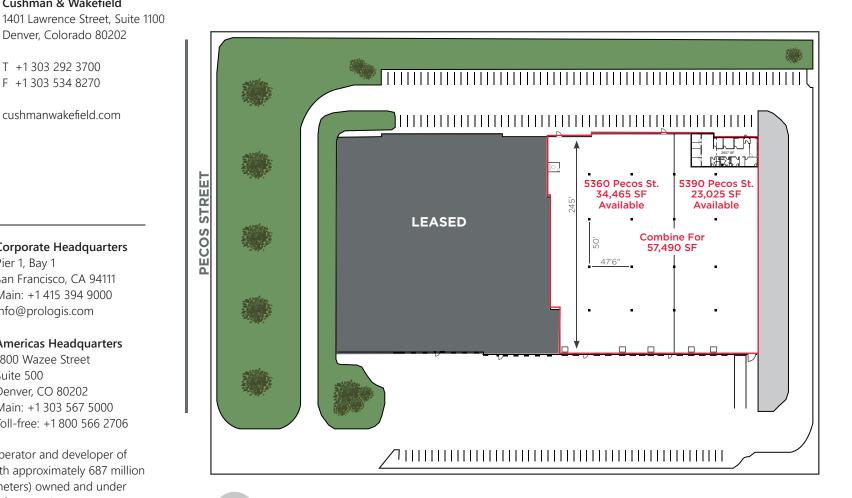

# 57,490 SF (Divisible) Industrial Space For Lease

### FACILITY

- Available space: 57,490 SF
- Divisible to 23,025 SF and 34,465 SF
- 2,295 SF Office
- 24' Clear height
- 14 Dock-high doors (5 with levelers)
- 1 Drive-in door
- ESFR Sprinkler
- Parking ratio: 1.07 : 1,000 SF
- I-2 Zoning