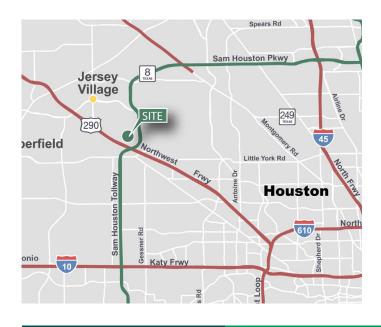

### **LOCATION**

- State-of-the-art distribution space strategically located at the intersection of Highway 290 and Beltway 8
- In the heart of the Northwest Houston industrial submarket