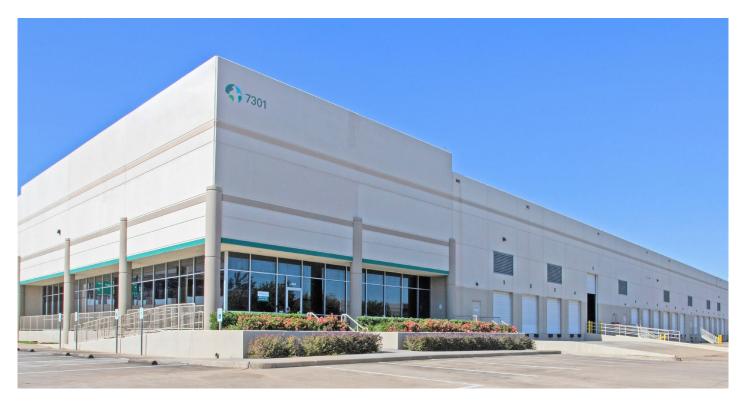

## Prologis Jersey Village 4

7301 Security Way Jersey Village, TX 77040 USA

### **FACILITY**

- 161.099 SF available
- 4,354 SF of office
- 28' clear height
- 37 dock-high doors with mechanical pit levelers
- 4 semi-dock doors / 1 drive-in ramp
- 40' x 54' column spacing