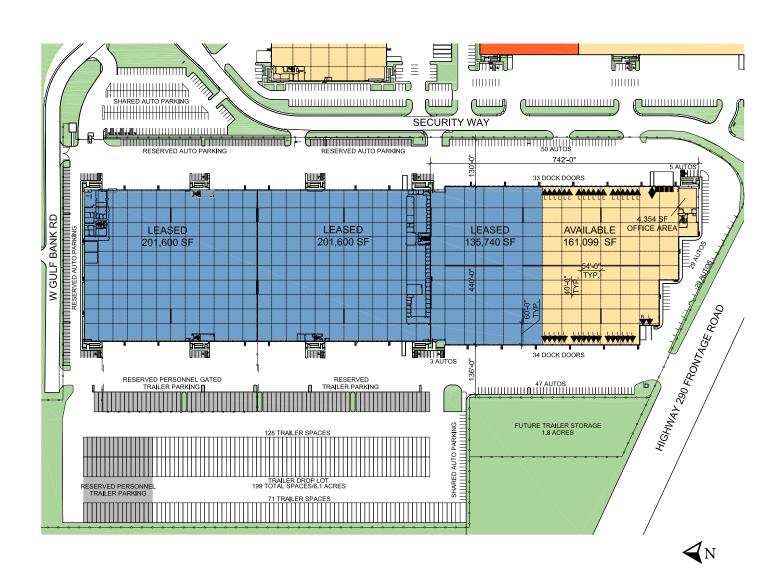

# 161,099 SF

### **FACILITY**

- 161.099 SF available
- 4,354 SF of office
- 28' clear height
- 37 dock-high doors with mechanical pit levelers
- 4 semi-dock doors / 1 drive-in ramp
- 40' x 54' column spacing