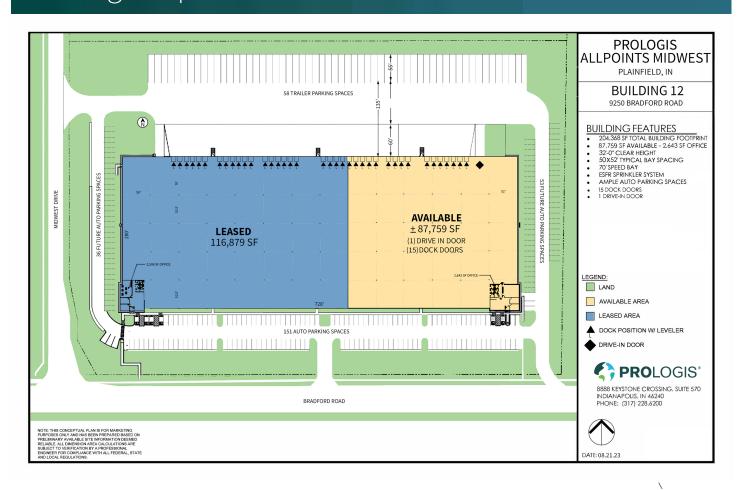

### **FACILITY**

- 204,368 square foot building
- 87,759 square feet available
- 2,643 square foot office
- 32' clear height
- 52.5' x 52' column spacing; 52' x 70' speed bays
- 15 dock doors
- 1 drive-in door
- LED lighting with motion sensors