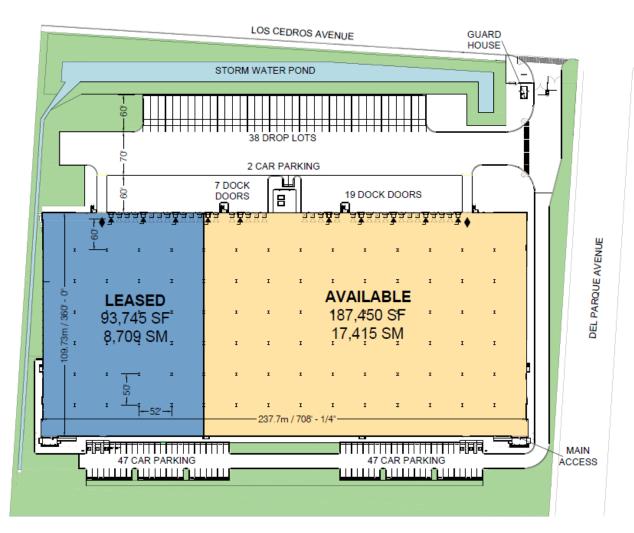

## **FACILITY**

- Building Area 187,450 SF
- Tilt-Up Walls
- Office Area 5,623 SF
- Clear Height 32'
- Parking Spaces 90
- Dock Doors 9x10: 12
- Dock Leveler 6x8: 6
- Drive in Doors: 1