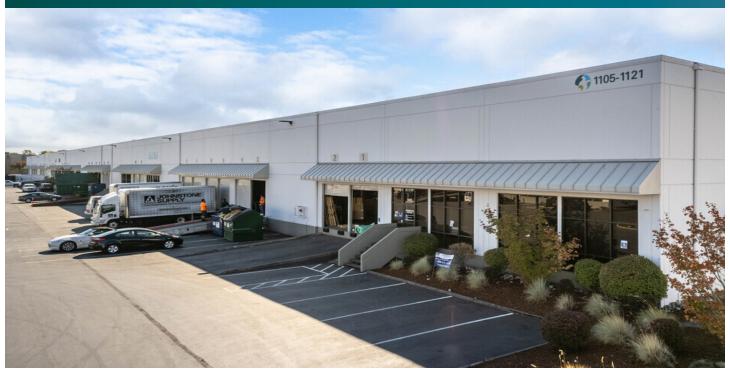

# Prologis Park Tukwila 2

1113 Andover Park W Tukwila, WA 98188

#### **FACILITY**

- 12,000 square feet total available
- 1,844 square feet office
- 24' clear height
- 4 dock high doors
- Available 1/1/2025