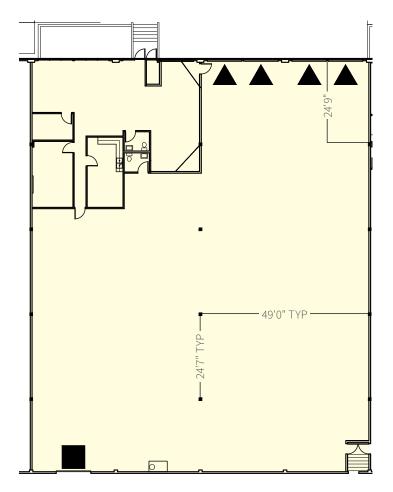

## Floor Plan

#### **FACILITY**

- 12,000 square feet total available
- 1,844 square feet office
- 24' clear height
- 4 dock high doors
- Available 1/1/2025