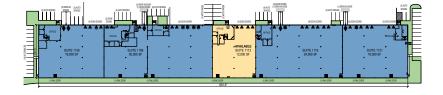

# Prologis Park Tukwila 2



1113 Andover Park W Tukwila, WA 98188



#### **LOCATION**

• Easy access to I-5, I-405 and SR-167

#### **FACILITY**

- 12,000 square feet total available
- 1,844 square feet office
- 24' clear height
- 4 dock high doors
- Available 1/1/2025

### **ADVANTAGES AND AMENITIES**

- Access to the Prologis Essentials platform, which includes:
  - Operations Essentials
  - Energy Essentials
  - Workforce Essentials
  - Mobility Essentials
  - Digital Essentials

Your single-source service for efficient move-in and operations: prologisessentials.com

Industrial Space For Lease



## Prologis Park Tukwila 2

## Floor Plan



### Office Plan







## Colliers

## Matt McGregor

Matt.McGregor@Colliers.com ph +1 206 624 7401 601 Union Street Suite 5300 Seattle, WA 98101 USA

#### **Bill Condon**

Bill.Condon@Colliers.com ph +1 206 235 9732 601 Union Street Suite 5300 Seattle, WA 98101 USA

#### **Prologis**

## Lucca Merlino | Leasing Manager

Imerlino@prologis.com ph +1 206 414 7621 cell +1 206 498 6511 33930 Weyerhaeuser Way S Suite 100 Federal Way, WA 98001 USA