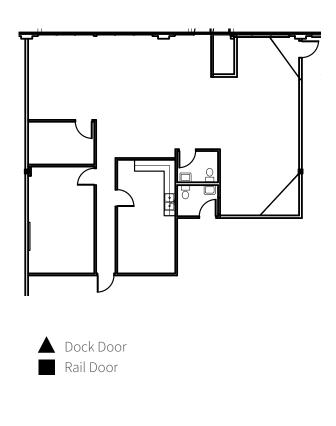

# Prologis Park Tukwila 2



1113 Andover Park W Tukwila, WA 98188



#### **LOCATION**

• Easy access to I-5, I-405 and SR-167

#### **FACILITY**

- 12,000 square feet total available
- 1,844 square feet office
- 24' clear height
- 4 dock high doors
- Available 1/1/2025

### **ADVANTAGES AND AMENITIES**

- Access to the Prologis Essentials platform, which includes:
  - Operations Essentials
  - Energy Essentials
  - Workforce Essentials
  - Mobility Essentials
  - Digital Essentials

Your single-source service for efficient move-in and operations: prologisessentials.com

Industrial Space For Lease



## Prologis Park Tukwila 2

## Floor Plan



### Office Plan







## Colliers

## Matt McGregor

Matt.McGregor@Colliers.com ph +1 206 624 7401 601 Union Street Suite 5300 Seattle, WA 98101 USA

#### **Bill Condon**

Bill.Condon@Colliers.com ph +1 206 235 9732 601 Union Street Suite 5300 Seattle, WA 98101 USA

#### **Prologis**

## Lucca Merlino | Leasing Manager

Imerlino@prologis.com ph +1 206 414 7621 cell +1 206 498 6511 33930 Weyerhaeuser Way S Suite 100 Federal Way, WA 98001 USA