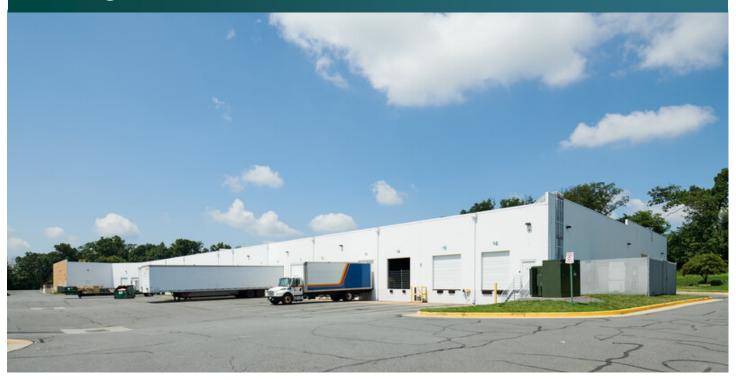

#### **FACILITY**

- 21,658 SF available
- 10,914 SF office
- Available now
- 34' x 40' column spacing
- 2 dock doors, 1 drive-in
- 18' clear height
- 700 amps
- Ample Parking
- LED lighting