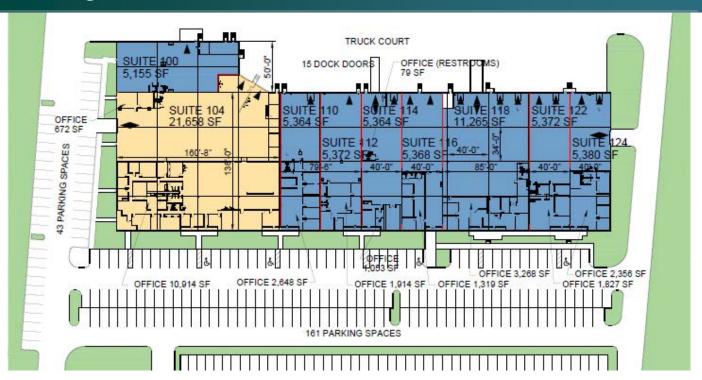

#### **FACILITY**

- 21,658 SF available
- 10,914 SF office
- Available now
- 34' x 40' column spacing
- 2 dock doors, 1 drive-in
- 18' clear height
- 700 amps
- Ample Parking
- LED lighting

#### LEGEND:

- ▲ DOCK POSITION
- ▲ DOCK POSITION W/ LEVELER
- ♠ DRIVE-IN DOOR
- LAND
- LEASED AREA
- AVAILABLE AREA