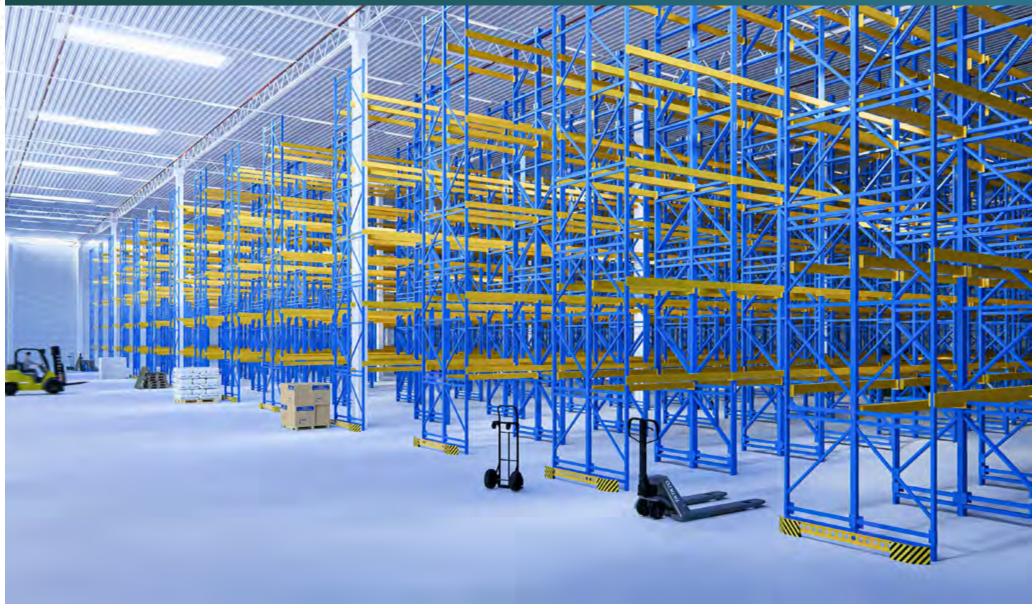

### **PROLOGIS PARK BREDA DC4**

Pallets

NARROW AISLES

| Total  | 90,420 |  |
|--------|--------|--|
| UNIT C | 30,578 |  |
| UNIT B | 32,946 |  |
| UNIT A | 26,896 |  |

Prologis Park Breda DC4 WIDE AISLES

|        | Pallets |
|--------|---------|
| UNIT A | 20,896  |
| UNIT B | 25,210  |
| UNIT C | 24,028  |
| Total  | 70,134  |

### PROLOGIS PARK BREDA DC4 / INTERIOR

For more information, please visit prologis.nl/prologis-essentials