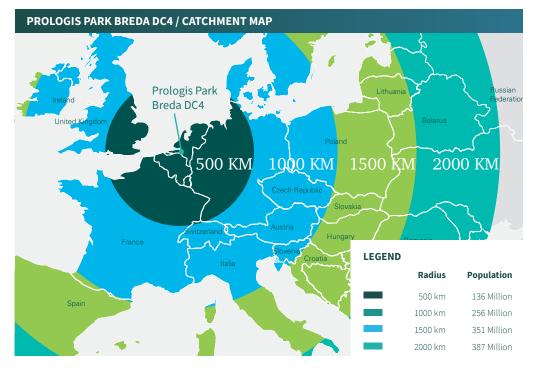

## Location

Breda is a meeting place and networking city with international allure. This is due to its unique geographic location between the main ports of Rotterdam and Antwerp. A combination which creates the possibility of fast and efficient transport worldwide. It's not a coincidence that Breda plays a leading role in logistic processes with many international companies having already chosen Breda as their European/regional distribution location.