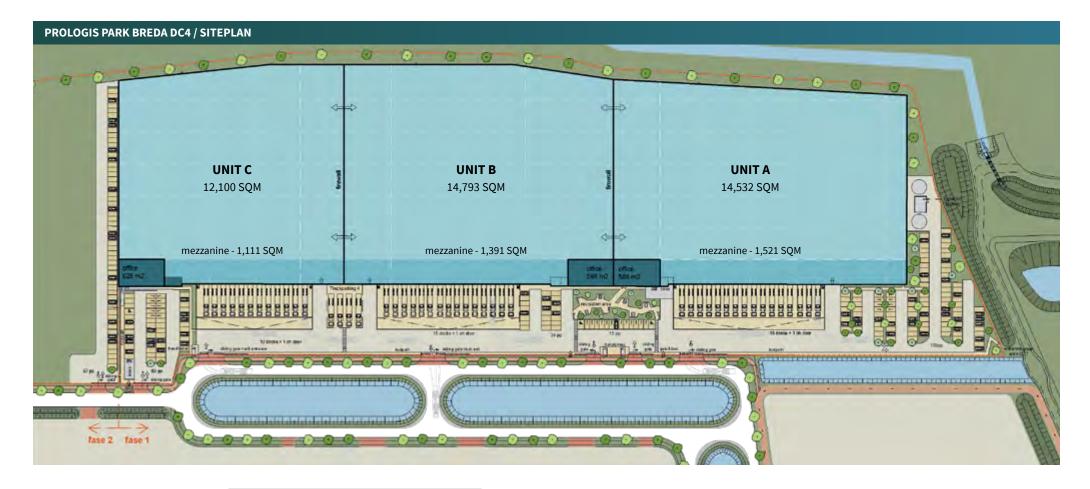

#### **TOTAL AREA OVERVIEW**

**Prologis Park Breda DC4** 

|               | UNIT A     | UNIT B     | UNIT C     | Total      |
|---------------|------------|------------|------------|------------|
| Warehouse     | 14,532 SQM | 14,793 SQM | 12,100 SQM | 41,425 SQM |
| Mezzanine     | 1,521 SQM  | 1,391 SQM  | 1,111 SQM  | 4,023 SQM  |
| Office        | 586 SQM    | 586 SQM    | 626 SQM    | 1,798 SQM  |
| Car parking   | 116        | 61         | 81         | 258        |
| Truck parking | -          | 2          | 2          | 4          |