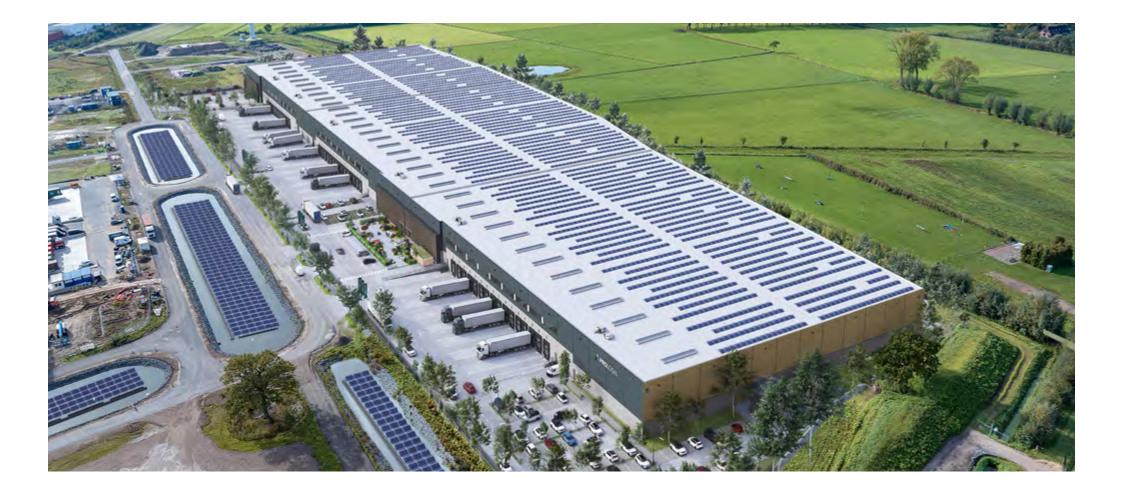

# Prologis Park Breda DC4 - All Electric The Netherlands

Please note, this property is still in development and therefore subject to change. www.prologis.nl

Airport Antwerpen - 45 km Eindhoven - 60 km Brussel - 83 km Amsterdam - 119 km

The design of this development, it's strategic location and it's inteded target group will give companies the opportunity to carry out their operations at an ideally situated location. The development is located at Business Centre Treeport, a sustainable and high-quality image. Prologis Park Breda DC4 will rightfully be an eye-catcher in a green environment and will have a high-quality and sustainable appearance. Due to its location along the A16 motorway (Antwerp/Breda/Rotterdam) the property is easily accessible and has direct access to the motorway.

#### **TOTAL AREA OVERVIEW**

**Prologis Park Breda DC4** 

|               | UNIT A     | UNIT B     | UNIT C     | Total      |
|---------------|------------|------------|------------|------------|
| Warehouse     | 14,532 SQM | 14,793 SQM | 12,100 SQM | 41,425 SQM |
| Mezzanine     | 1,521 SQM  | 1,391 SQM  | 1,111 SQM  | 4,023 SQM  |
| Office        | 586 SQM    | 586 SQM    | 626 SQM    | 1,798 SQM  |
| Car parking   | 116        | 61         | 81         | 258        |
| Truck parking | -          | 2          | 2          | 4          |