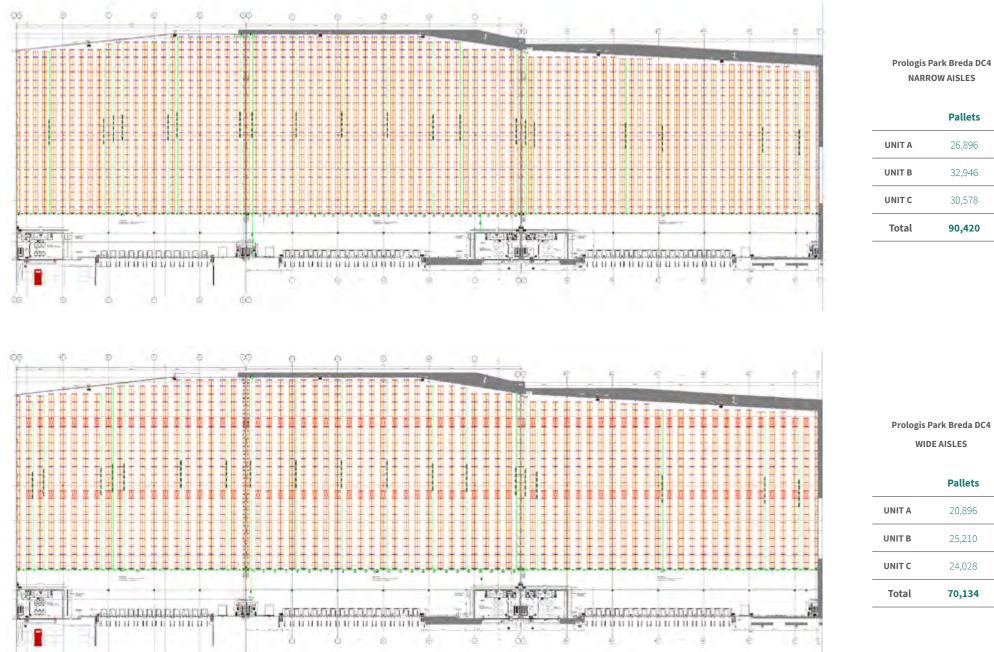

### **PROLOGIS PARK BREDA DC4**

Pallets

NARROW AISLES

| Total  | 90,420 |  |
|--------|--------|--|
| UNIT C | 30,578 |  |
| UNIT B | 32,946 |  |
| UNIT A | 26,896 |  |

Prologis Park Breda DC4 WIDE AISLES

|        | Pallets |
|--------|---------|
| UNIT A | 20,896  |
| UNIT B | 25,210  |
| UNIT C | 24,028  |
| Total  | 70,134  |