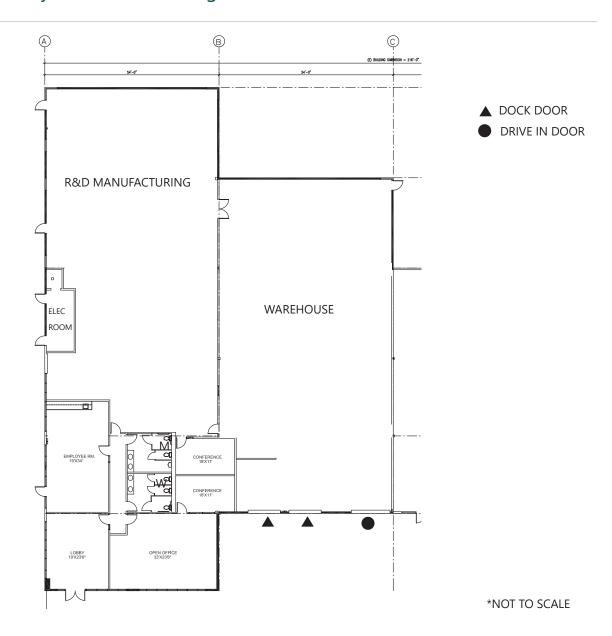

#### **FACILITY**

- ±3,144 SF Combined Office / Showroom Space
- 2 Dock Doors
- 1 Grade Level Door
- ±20' Clear Height
- ESFR Ready
- 400 Amps @ 120/208 Volts, 3-Phase
- Corner Unit at Entrance of Junction Industrial Park