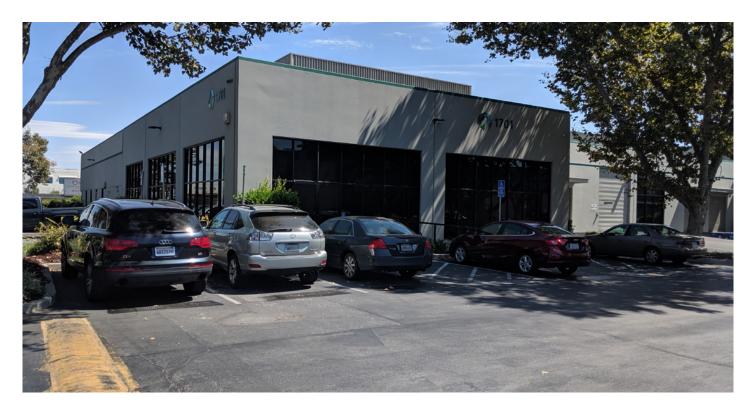

# **Prologis Junction Industrial Park**

1701 Junction Court, Suite 100 San Jose, CA 95112 USA

#### **FACILITY**

- ±3,144 SF Combined Office / Showroom Space
- 2 Dock Doors
- 1 Grade Level Door
- ±20' Clear Height
- ESFR Ready
- 400 Amps @ 120/208 Volts, 3-Phase
- Corner Unit at Entrance of Junction Industrial Park