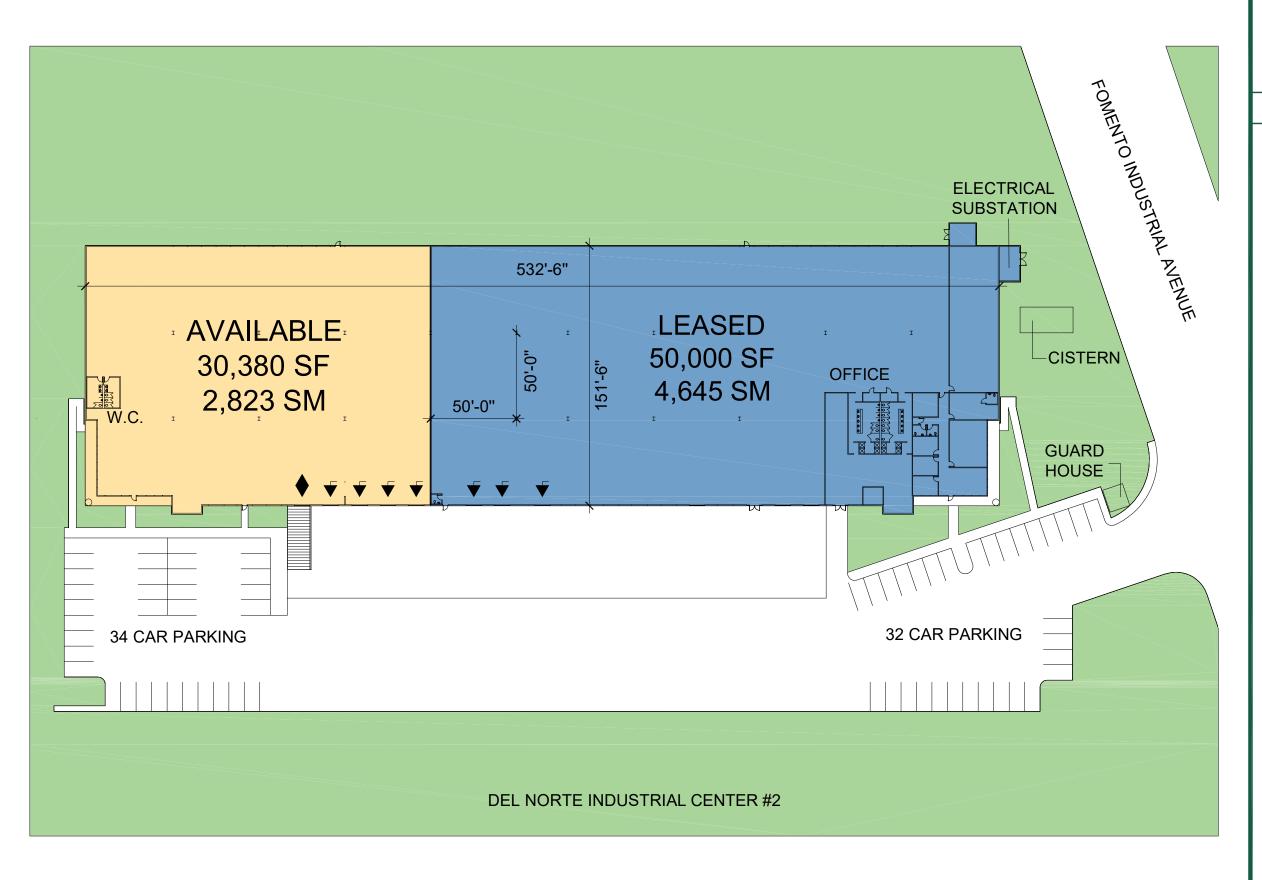

# NORTH SITE PLAN

## DEL NORTE INDUSTRIAL CENTER # 2

Reynosa, Tamaulipas, Mexico

### SITE PLAN

DATA:

AVAILABLE AREA 30,380 SF / 2,823 SM

PARKING SPACES
DOCK DOORS
DRIVE IN DOOR

34 SPACES
4
DRIVE IN DOOR

LEASED AREA 50,000 SF / 4,645 SM

#### LEGEND:

LAND

LEASED AREA
AVAILABLE

WATER

DOCK POSITION

DOCK POSITION W/LEVELER

FUTURE DOCK POSITION

♦ DRIVE IN DOOR

#### NOTE

THIS CONCEPTUAL PLAN IS FOR MARKETING PURPOSES ONLY AND HAS BEEN PREPARED BASED ON PRELIMINARY AVAILABLE SITE INFORMATION DEEMED RELIABLE. ALL DIMENSIONS AND AREA CALCULATIONS ARE SUBJECT TO VERIFICATION BY A PROFESSIONAL ENGINEER FOR COMPLIANCE WITH ALL FEDERAL, STATE AND LOCAL REGULATIONS.