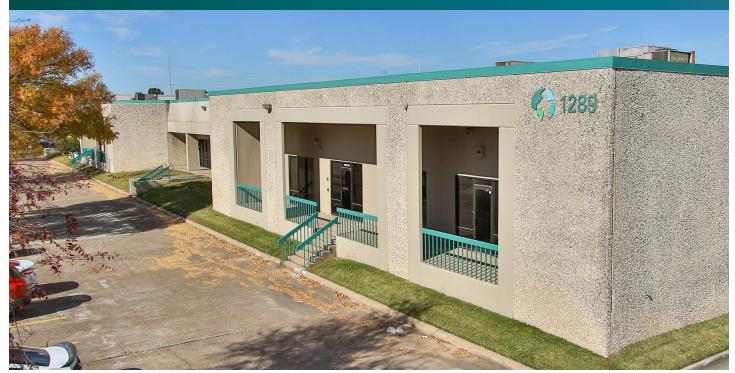

# 11,952 SF

Industrial Space For Lease

1289 North Post Oak Road, Suite 130 Houston, TX 77055 USA

### **ADVANTAGES AND AMENITIES**

- Rear-load building
- 100% HVAC
- Fully sprinklered
- Security lighting
- · Signage on N. Post Oak Rd.