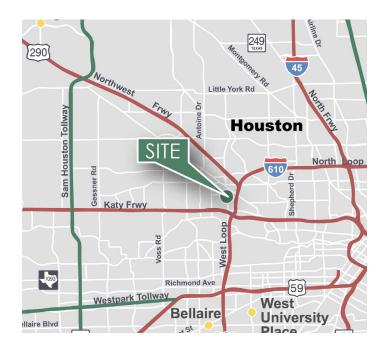

#### **LOCATION**

- Only minutes from Interstate 10, Highway 290, Loop 610, and Hempstead Hwy
- Located in the heart of Houston's Near Northwest submarket
- Four miles to Galleria/Uptown