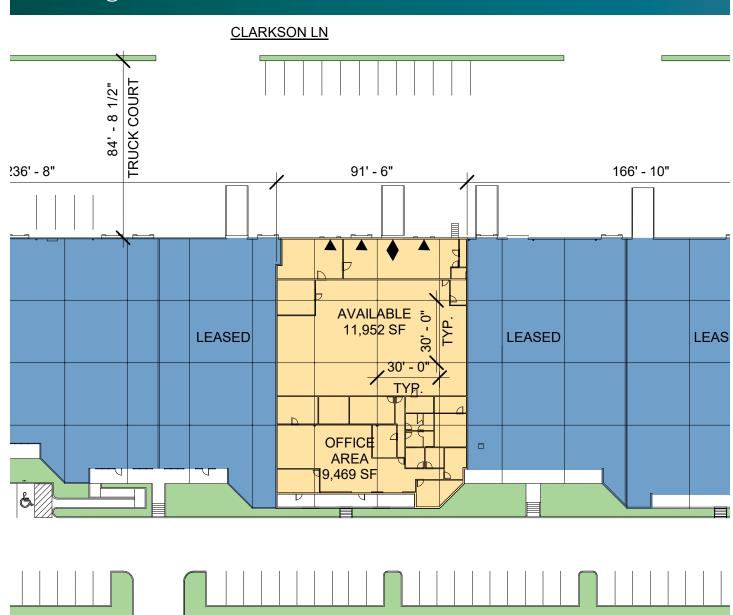

#### **FACILITY**

- 11,952 SF available
- 9,469 SF of office
- 16' clear height
- 3 dock high doors / 1 drive-in ramp
- 30' x 30' column spacing
- 84' truck court depth