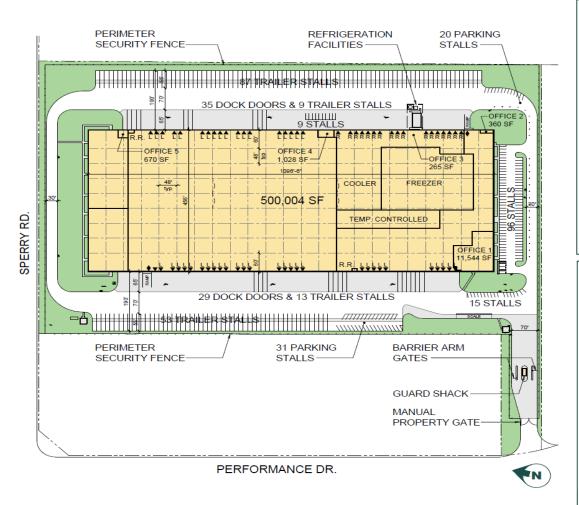

# Prologis Stockton 6

1015 Performance Drive Stockton, CA 95206 USA

- Close proximity to BNSF and UPRR Intermodal terminals
- Direct access to Highway 99 and Interstate 5

Scan the QR code for more info!

- 64 dock high doors
- 2 grade level doors
- ±13,867 SF offices
- 32' clear height
- 48' x 48' column spacing
- 60' speed bay
- 162 trailer parking
- 171 car parking
- Temperature-controlled room
- Secured truck court
- ESFR fire suppression