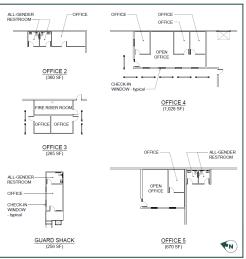

# Prologis Stockton 6

1015 Performance Drive Stockton, CA 95206 USA

- Close proximity to BNSF and UPRR Intermodal terminals
- Direct access to Highway 99 and Interstate 5

Scan the QR code for more info!

- 64 dock high doors
- 2 grade level doors
- ±13,867 SF offices
- 32' clear height
- 48' x 48' column spacing
- 60' speed bay
- 162 trailer parking
- 171 car parking
- Temperature-controlled room
- Secured truck court
- ESFR fire suppression