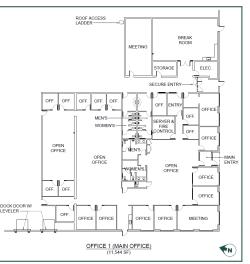

# Prologis Stockton 6

1015 Performance Drive Stockton, CA 95206 USA

- Close proximity to BNSF and UPRR Intermodal terminals
- Direct access to Highway 99 and Interstate 5

Scan the QR code for more info!

- 64 dock high doors
- 2 grade level doors
- ±13,867 SF offices
- 32' clear height
- 48' x 48' column spacing
- 60' speed bay
- 162 trailer parking
- 171 car parking
- Temperature-controlled room
- Secured truck court
- ESFR fire suppression