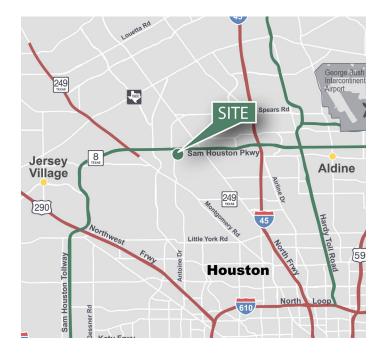

### **LOCATION**

- Deed restricted park fronting Beltway 8 at the Antoine Drive exit
- 2 miles to TX Hwy 249 and 4 miles to I-45
- 9 minutes to Bush Intercontinental Airport
- 20 minutes to Downtown and The Woodlands