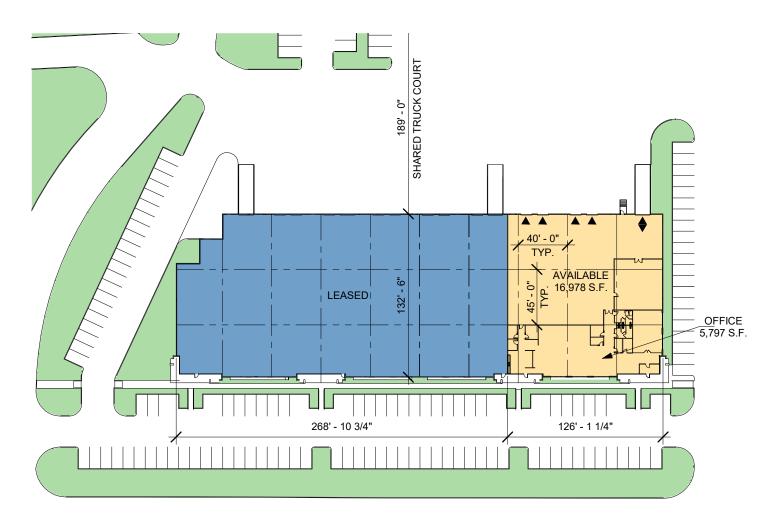

### **FACILITY**

- 16,978 SF available
- 5,797 SF of office
- 24' clear height
- 4 dock high doors / 1 drive-in ramp
- 40' x 45' column spacing

### **ADVANTAGES AND AMENITIES**

- Rear-load building
- ESFR sprinklers
- 1 edge of dock leveler
- 189' fenced shared truck court
- Visible to 150,000 vehicles per day
- Beltway 8 signage

Industrial Space For Lease