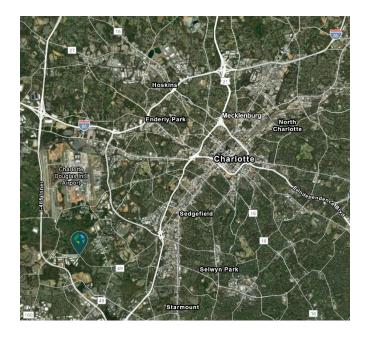

## LOCATION

- 1.5 miles from I-485
- 5 miles from the I-485 & I-77 Interchange
- 7 minutes' drive from the Charlotte Douglas International Airport