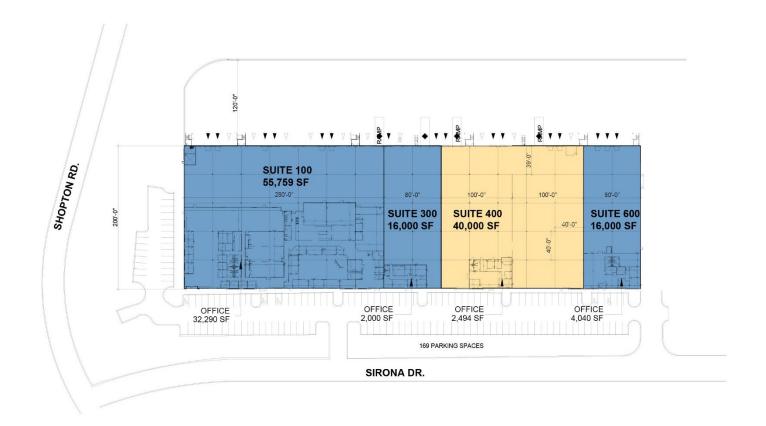

Industrial Space For Lease

4835 Sirona Drive, Suite 400 Charlotte, SC 28273 USA

#### **FACILITY**

- 127,759 total SF
- 40,000 available SF
- 2,494 office SF
- 30' clear height
- 5 dock high doors (3 with EOD levelers)
- 2 drive-in doors
- 50' truck court depth
- 600 amp, 277/480v, 3 phase power
- ESFR sprinkler system
- LED lighting