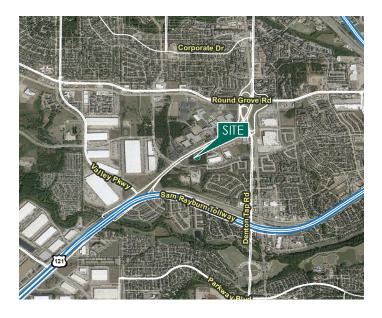

#### **LOCATION**

- Frontage on SH-121 with easy access to I-35E and Sam Rayburn Tollway
- ~5 miles to Dallas Fort Worth International Airport