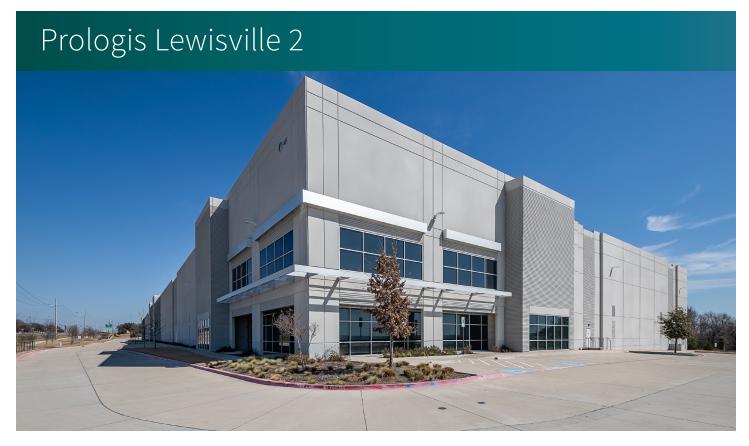

# Prologis Lewisville 2

### 196,987 SF

Industrial Space For Lease

401 West Vista Ridge Mall Drive Lewisville, TX 75067 USA