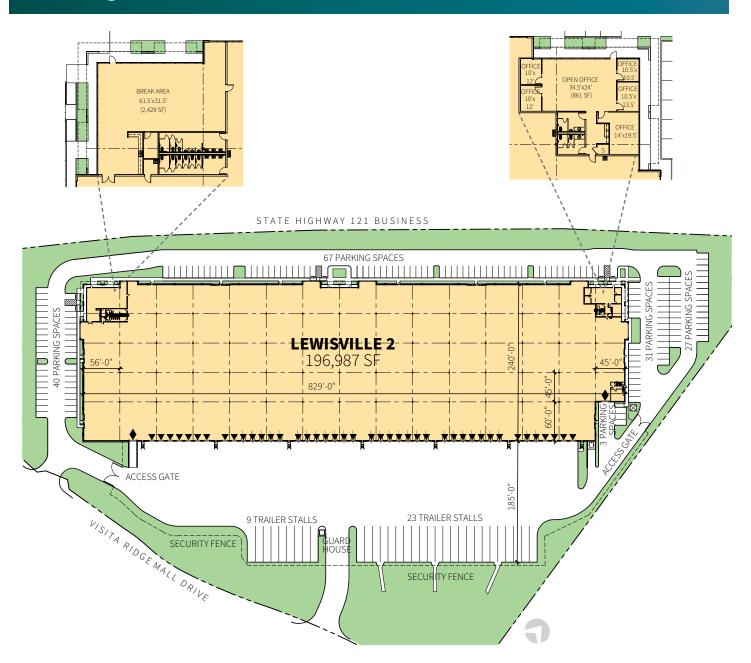

### **FACILITY**

- 196,987 sf available
- 5,647 sf office
- 36' clear height
- 45' x 56' typical bay spacing
- 42 (9' x 10') overhead dock doors
  - 28 dock levelers
  - 28 dock restraints
- 2 (12' x 14') overhead dock doors with ramps
- ESFR sprinkler system
- 168 auto parking spaces
- 32 trailer spaces
- Security fencing with gates
- Guardhouse