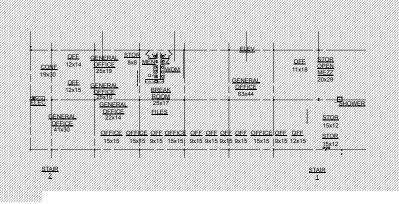

# 115,222 SF

# **Industrial Space For Lease**





# Prologis Elk Grove Village

1100 Kirk Street Elk Grove Village, IL 60007 USA



#### LOCATION

- · Close proximity to O'Hare International Airport
- Easy access to IL-390, I-90 and I-290

#### **FACILITY**

- 115,222 SF building
- 13,736 SF office area
- 658 SF storage mezzanine (not included in total square footage)
- 10 exterior docks
- 1 drive-in door
- 43' x 30' column spacing
- 112 car stalls
- 24' clear height
- 600 amps @ 277/480 volts (currently available)
- (2) 2,500 amps @ 277/480 volts (ability to add)

#### **ADVANTAGES AND AMENITIES**

- Heavy power (up to 6,000 amps)
- Low DuPage County taxes

# 115,222 SF

# **Industrial Space For Lease**



## SITE PLAN



# **OFFICE PLAN**

## **MAIN OFFICE**

# **MEZZANINE PLAN**





# **CBRE**

## CBRE, Inc.

Kevin Segerson kevin.segerson@cbre.com ph +1 847 585 0680 cell +1 847 890 0614 700 Commerce Drive, Suite 450 Oak Brook, IL 60523

## CBRE, Inc.

Cal Payne
calum.payne@cbre.com
ph +1 847 706 4995
cell +1 312 343 7707
700 Commerce Drive, Suite 450
Oak Brook, IL 60523

## CBRE, Inc.

Philip DeBoer philip.deboer@cbre.com ph +1 847 706 4970 cell +1 708 420 7653 700 Commerce Drive, Suite 450 Oak Brook, IL 60523

# **Prologis**

Maggie Tullier mtullier@prologis.com ph +1 847 292 3943 6250 North River Road Suite 1100 Rosemont, IL 60018 USA