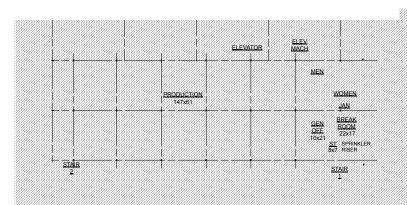

# 115,222 SF

# **Industrial Space For Lease**





# Prologis Elk Grove Village

1100 Kirk Street Elk Grove Village, IL 60007 USA



#### LOCATION

- · Close proximity to O'Hare International Airport
- Easy access to IL-390, I-90 and I-290

#### **FACILITY**

- 115,222 SF building
- 13,736 SF office area
- 658 SF storage mezzanine (not included in total square footage)
- 10 exterior docks
- 1 drive-in door
- 43' x 30' column spacing
- 112 car stalls
- 24' clear height
- 600 amps @ 277/480 volts (currently available)
- (2) 2,500 amps @ 277/480 volts (ability to add)

#### **ADVANTAGES AND AMENITIES**

- Heavy power (up to 6,000 amps)
- Low DuPage County taxes

# 115,222 SF

# **Industrial Space For Lease**



## SITE PLAN



# **OFFICE PLAN**

## **MAIN OFFICE**

# **MEZZANINE PLAN**





# **CBRE**

## CBRE, Inc.

Kevin Segerson kevin.segerson@cbre.com ph +1 847 585 0680 cell +1 847 890 0614 700 Commerce Drive, Suite 450 Oak Brook, IL 60523

## CBRE, Inc.

Cal Payne
calum.payne@cbre.com
ph +1 847 706 4995
cell +1 312 343 7707
700 Commerce Drive, Suite 450
Oak Brook, IL 60523

## CBRE, Inc.

Philip DeBoer philip.deboer@cbre.com ph +1 847 706 4970 cell +1 708 420 7653 700 Commerce Drive, Suite 450 Oak Brook, IL 60523

# **Prologis**

Maggie Tullier mtullier@prologis.com ph +1 847 292 3943 6250 North River Road Suite 1100 Rosemont, IL 60018 USA