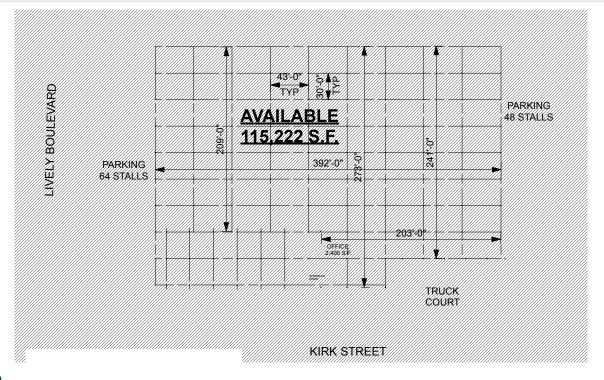

## SITE PLAN

#### **FACILITY**

- 115,222 SF building
- 13,736 SF office area
- 658 SF storage mezzanine (not included in total square footage)
- 10 exterior docks
- 1 drive-in door
- 43' x 30' column spacing
- 112 car stalls
- 24' clear height
- 600 amps @ 277/480 volts (currently available)
- (2) 2,500 amps @ 277/480 volts (ability to add)