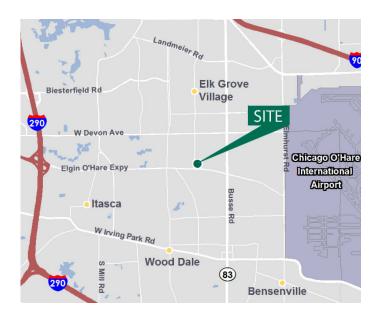

#### LOCATION

- · Close proximity to O'Hare International Airport
- Easy access to IL-390, I-90 and I-290